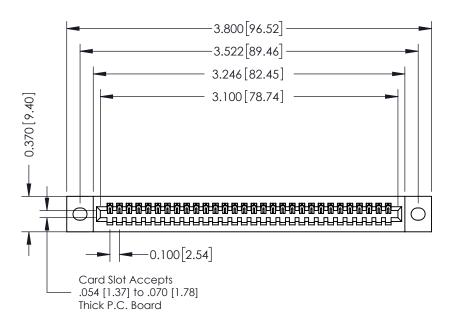

## **See Accompanying Pages for:**

- **Contact Bend Details**
- **Mounting Options**

342 / 392 Card Edge Connector Part Number: 342-030-523-102

YOUR CONNECTION TO QUALITY & SERVICE

CANADA

342 ENG MASTER J.LEE DATE: OCT. 06/09 SHEET 1 OF 3

342 Assembly

THIS IS A C.A.D. GENERATED DRAWING DO NOT MAKE MANUAL REVISIONS TO MASTER. ISSUE NUMBER

ORIGINAL

1

| 342 / 392 Series Card Edge Connector<br>Contact Bend Detail |                                                                                                                                                                                                  | ACAD REFERENCE NO. 342 ENG MASTER |             |                  |        |
|-------------------------------------------------------------|--------------------------------------------------------------------------------------------------------------------------------------------------------------------------------------------------|-----------------------------------|-------------|------------------|--------|
|                                                             |                                                                                                                                                                                                  | DRAWN:                            | J.LEE       | DATE: OCT. 06/09 |        |
|                                                             |                                                                                                                                                                                                  | CHECKED:                          |             | DATE:            |        |
| TORONTO, ONTARIO                                            | THESE DRAWINGS AND SPECIFICATIONS ARE THE PROPERTY OF EDAC INC. AND SHALL NOT BE REPRODUCED, OR COPIED OR USED AS THE BASIS FOR THE MANUFACTURE OR SALE OF APPARATUS WITHOUT WRITTEN PERMISSION. | SCALE:                            | NTS         | SHEET :          | 2 OF 3 |
|                                                             |                                                                                                                                                                                                  | DRAWING                           | NUMBER      |                  | ISSUE  |
| YOUR CONNECTION TO QUALITY & SERVICE                        |                                                                                                                                                                                                  | 3                                 | 42 Assembly |                  | 1      |