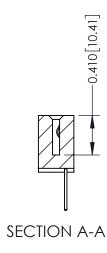

**Mounting Option** 02-.128 (3.25) Wide Mounting Slots **Contact Detail** 

523-P.C. Tail .025 Sq.(0.64 Sq.) - Tail LG=.400(10.16) .100 [2.54] Contact Spacing x .200 [5.08] Row Spacing