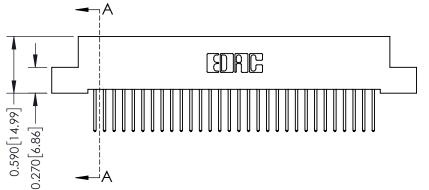

**Mounting Option** 02-.128 (3.25) Wide Mounting Slots **Contact Detail** 

523-P.C. Tail .025 Sq.(0.64 Sq.) - Tail LG=.400(10.16) .100 [2.54] Contact Spacing x .200 [5.08] Row Spacing

## **See Accompanying Pages for:**

- **Contact Bend Details**
- **Mounting Options**

342 / 392 Card Edge Connector Part Number: 342-030-523-102

YOUR CONNECTION TO QUALITY & SERVICE

CANADA

342 ENG MASTER J.LEE DATE: OCT. 06/09 SHEET 1 OF 3