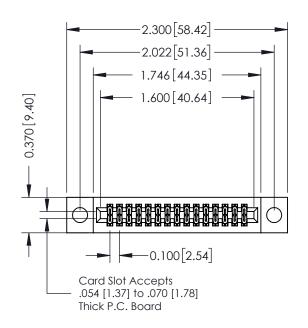

## 342 / 392 Card Edge Connector Part Number: 342-030-523-204

YOUR CONNECTION TO QUALITY & SERVICE

|   |                | 0 12 21 10 11 10 12 11 |
|---|----------------|------------------------|
|   | DRAWN: J.LEE   | DATE: OCT. 06/09       |
|   | CHECKED:       | DATE:                  |
|   | SCALE: NTS     | SHEET 1 OF 3           |
| ) | DRAWING NUMBER | ISSUE                  |

ACAD REFERENCE NO.

342 Assembly