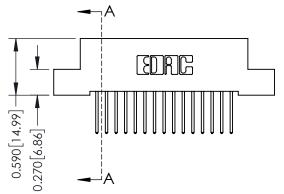

## **Contact Detail**

523-P.C. Tail .025 Sq.(0.64 Sq.) - Tail LG=.400(10.16) .100 [2.54] Contact Spacing x .200 [5.08] Row Spacing

## **See Accompanying Pages for:**

- **Contact Bend Details**
- **Mounting Options**

0.240 [6.10] Point of Contact 0.410[10.41]

SECTION A-A

342 ENG MASTER

THIS IS A C.A.D. GENERATED DRAWING DO NOT MAKE MANUAL REVISIONS TO MASTER. ISSUE NUMBER