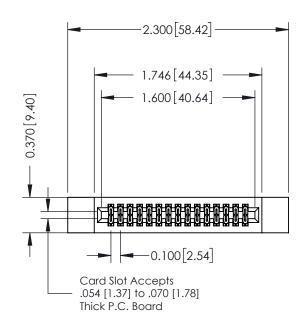

## **See Accompanying Pages for:**

- **Contact Bend Details**
- **Mounting Options**

| Part Number: 342-030-5          | DRAWN: J.LEE                         |                |
|---------------------------------|--------------------------------------|----------------|
| FULL NUMBEL 342-030-3           | 23-212                               | CHECKED:       |
|                                 | ARE THE REARESTY OF EDAC INC.        |                |
| TORONTO, ON CANADA              | TARIO SHALL NOT BE REPRODUCED, OR CO | DRAWING NUMBER |
| YOUR CONNECTION TO QUALITY & SE | MANUFACTURE OR SALE OF APPARA        | 342 Assembly   |