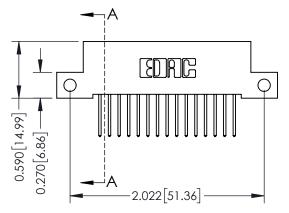

## **Mounting Option**

12-.128 (3.25) Dia. Side Mounting Holes

THIS IS A C.A.D. GENERATED DRAWING DO NOT MAKE MANUAL REVISIONS TO MASTER

ISSUE NUMBER

ORIGINAL

1

| 342 / 392 Card Edge Connector<br>Mounting Options |                                                                                                                                             | ACAD REFERENCE NO. 342 ENG MASTER |                         |        |  |
|---------------------------------------------------|---------------------------------------------------------------------------------------------------------------------------------------------|-----------------------------------|-------------------------|--------|--|
|                                                   |                                                                                                                                             | DRAWN: J.LEE                      | DATE: <b>OCT. 06/09</b> |        |  |
|                                                   |                                                                                                                                             | CHECKED:                          | DATE:                   |        |  |
| EDAC INC                                          | THESE DRAWINGS AND SPECIFICATIONS<br>ARE THE PROPERTY OF EDAC INC.,AND<br>SHALL NOT BE REPRODUCED,OR COPIED<br>OR USED AS THE BASIS FOR THE | SCALE: NTS                        | SHEET :                 | 3 OF 3 |  |
| TORONTO, ONTARIO                                  |                                                                                                                                             | DRAWING NUMBER                    | •                       | ISSUE  |  |
| YOUR CONNECTION TO QUALITY & SERVICE              | MANUFACTURE OR SALE OF APPARATUS                                                                                                            | 342 Assembly                      |                         | 1      |  |