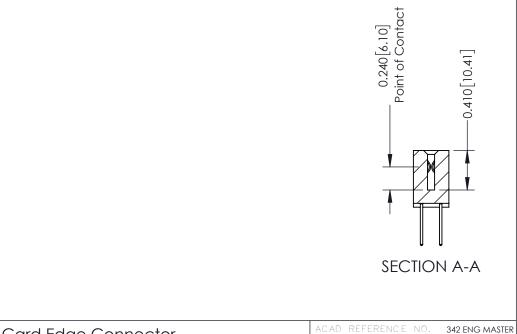

## **Contact Detail**

523-P.C. Tail .025 Sq.(0.64 Sq.) - Tail LG=.400(10.16) .100 [2.54] Contact Spacing x .200 [5.08] Row Spacing

DATE: OCT. 06/09

SHEET 1 OF 3

J.LEE

342 / 392 Card Edge Connector

THIS IS A C.A.D. GENERATED DRAWING DO NOT MAKE MANUAL REVISIONS TO MASTER. ISSUE NUMBER

ORIGINAL

1

| 342 / 392 Series Card Edge Connector<br>Contact Bend Detail |                                                                                                                                   | ACAD REFERENCE NO. 342 ENG MASTER |             |                  |        |
|-------------------------------------------------------------|-----------------------------------------------------------------------------------------------------------------------------------|-----------------------------------|-------------|------------------|--------|
|                                                             |                                                                                                                                   | DRAWN:                            | J.LEE       | DATE: OCT. 06/09 |        |
|                                                             |                                                                                                                                   | CHECKED:                          |             | DATE:            |        |
| EDAC INC                                                    | ARE THE PROPERTY OF EDAC INC.,AND SHALL NOT BE REPRODUCED,OR COPIED OR USED AS THE BASIS FOR THE MANUFACTURE OR SALE OF APPARATUS | SCALE:                            | NTS         | SHEET :          | 2 OF 3 |
| TORONTO, ONTARIO                                            |                                                                                                                                   | DRAWING                           | NUMBER      |                  | ISSUE  |
| YOUR CONNECTION TO QUALITY & SERVICE                        |                                                                                                                                   | 3                                 | 42 Assembly |                  | 1      |