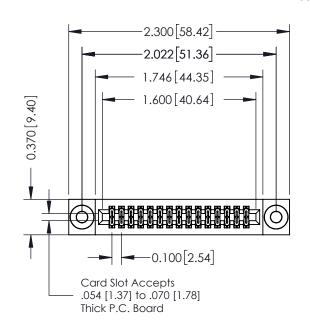

|                                                                                     | ACAD REFERENCE NO | G MASIER         |        |  |
|-------------------------------------------------------------------------------------|-------------------|------------------|--------|--|
|                                                                                     | DRAWN: J.LEE      | DATE: OCT. 06/09 |        |  |
|                                                                                     | CHECKED:          | DATE:            |        |  |
| ND SPECIFICATIONS OF EDAC INC.,AND RODUCED,OR COPIED ASIS FOR THE SALE OF APPARATUS | SCALE: NTS        | SHEET            | 1 OF 3 |  |
|                                                                                     | DRAWING NUMBER    |                  | ISSUE  |  |
|                                                                                     | 342 Assembly      |                  | 1      |  |