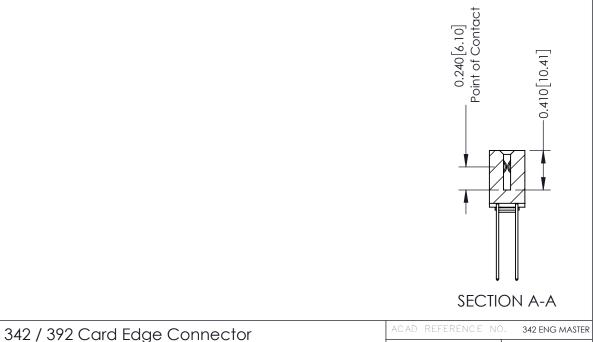

THIS IS A C.A.D. GENERATED DRAWING DO NOT MAKE MANUAL REVISIONS TO MASTER. ISSUE NUMBER

ORIGINAL

1

| 342 / 392 Series Card Edge Connector<br>Contact Bend Detail |                                                                                                                                    | ACAD REFERENCE NO. 342 ENG MASTER |             |                         |        |
|-------------------------------------------------------------|------------------------------------------------------------------------------------------------------------------------------------|-----------------------------------|-------------|-------------------------|--------|
|                                                             |                                                                                                                                    | DRAWN:                            | J.LEE       | DATE: <b>OCT. 06/09</b> |        |
|                                                             |                                                                                                                                    | CHECKED:                          |             | DATE:                   |        |
| I   >                                                       | ARE THE PROPERTY OF EDAC INC.,AND SHALL NOT BE REPRODUCED,OR COPIED (OR USED AS THE BASIS FOR THE MANUFACTURE OR SALE OF APPARATUS | SCALE:                            | NTS         | SHEET :                 | 2 OF 3 |
|                                                             |                                                                                                                                    | DRAWING                           | NUMBER      |                         | ISSUE  |
| YOUR CONNECTION TO QUALITY & SERVICE                        |                                                                                                                                    | 3                                 | 42 Assembly |                         | 1      |