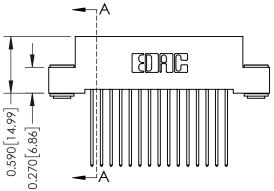

## **Contact Detail**

541-Wire Wrap .025 Sq.(0.64 Sq.) - Tail LG=.760(19.30) .100 [2.54] Contact Spacing x .200 [5.08] Row Spacing

THIS IS A C.A.D. GENERATED DRAWING

ER.

ISSUE NUMBER

ORIGINAL