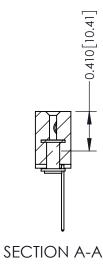

**Mounting Option** 

03-.116 (2.95) I.D. Floating Eyelets

## **Contact Detail**

542-Wire Wrap .025 Sq.(0.64 Sq.) - Tail LG=.655(16.64) .100 [2.54] Contact Spacing x .200 [5.08] Row Spacing







## **See Accompanying Pages for:**

- **Contact Bend Details**
- **Mounting Options**

342 / 392 Card Edge Connector Part Number: 342-030-542-103

YOUR CONNECTION TO QUALITY & SERVICE

342 ENG MASTER J.LEE DATE: OCT. 06/09 SHEET 1 OF 3

342 Assembly

THIS IS A C.A.D. GENERATED DRAWING DO NOT MAKE MANUAL REVISIONS TO MASTER. ISSUE NUMBER

ORIGINAL

1



| 342 / 392 Series Card Edge Connector<br>Contact Bend Detail |                                                                                                                                                                                                  | ACAD REFERENCE NO. 342 ENG MASTER |             |                  |        |
|-------------------------------------------------------------|-------------------------------------------