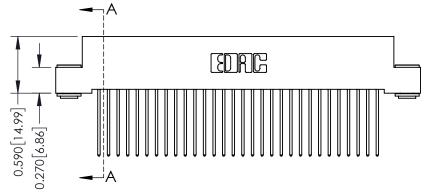

342 Assembly

THIS IS A C.A.D. GENERATED DRAWING DO NOT MAKE MANUAL REVISIONS TO MASTER. ISSUE NUMBER

ORIGINAL

1

| 342 / 392 Series Card Edge Connector<br>Contact Bend Detail |                                                                                                                                                                                                  | ACAD REFERENCE NO. 342 ENG MASTER |             |                  |        |
|-------------------------------------------------------------|--------------------------------------------------------------------------------------------------------------------------------------------------------------------------------------------------|-----------------------------------|-------------|------------------|--------|
|                                                             |                                                                                                                                                                                                  | DRAWN:                            | J.LEE       | DATE: OCT. 06/09 |        |
|                                                             |                                                                                                                                                                                                  | CHECKED:                          |             | DATE:            |        |
| TORONTO, ONTARIO                                            | THESE DRAWINGS AND SPECIFICATIONS ARE THE PROPERTY OF EDAC INC. AND SHALL NOT BE REPRODUCED, OR COPIED OR USED AS THE BASIS FOR THE MANUFACTURE OR SALE OF APPARATUS WITHOUT WRITTEN PERMISSION. | SCALE:                            | NTS         | SHEET :          | 2 OF 3 |
|                                                             |                                                                                                                                                                                                  | DRAWING                           | NUMBER      |                  | ISSUE  |
| YOUR CONNECTION TO QUALITY & SERVICE                        |                                                                                                                                                                                                  | 3                                 | 42 Assembly |                  | 1      |