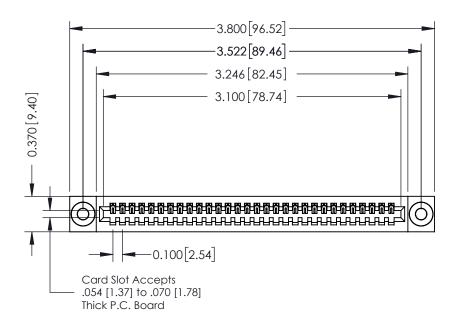

## **See Accompanying Pages for:**

- **Contact Bend Details**
- **Mounting Options**

342 / 392 Card Edge Connector Part Number: 342-030-542-103

YOUR CONNECTION TO QUALITY & SERVICE

342 ENG MASTER J.LEE DATE: OCT. 06/09 SHEET 1 OF 3

342 Assembly

THIS IS A C.A.D. GENERATED DRAWING DO NOT MAKE MANUAL REVISIONS TO MASTER. ISSUE NUMBER

ORIGINAL

1

| 342 / 392 Series Card Edge Connector<br>Contact Bend Detail |                                                                                                                                                                                                  | ACAD REFERENCE NO. 342 ENG MASTER |             |                  |        |
|-------------------------------------------------------------|--------------------------------------------------------------------------------------------------------------------------------------------------------------------------------------------------|-----------------------------------|-------------|------------------|--------|
|                                                             |                                                                                                                                                                                                  | DRAWN:                            | J.LEE       | DATE: OCT. 06/09 |        |
|                                                             |                                                                                                                                                                                                  | CHECKED:                          |             | DATE:            |        |
| TORONTO, ONTARIO                                            | THESE DRAWINGS AND SPECIFICATIONS ARE THE PROPERTY OF EDAC INC. AND SHALL NOT BE REPRODUCED, OR COPIED OR USED AS THE BASIS FOR THE MANUFACTURE OR SALE OF APPARATUS WITHOUT WRITTEN PERMISSION. | SCALE:                            | NTS         | SHEET :          | 2 OF 3 |
|                                                             |                                                                                                                                                                                                  | DRAWING                           | NUMBER      |                  | ISSUE  |
| YOUR CONNECTION TO QUALITY & SERVICE                        |                                                                                                                                                                                                  | 3                                 | 42 Assembly |                  | 1      |