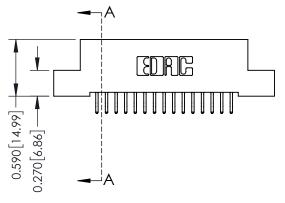

## **Contact Detail**

556-Extender Board Bend (Code 520 Contacts) .100 [2.54] Contact Spacing x .200 [5.08] Row Spacing

## 0.240 [6.10] Point of Contact 0.410[10.41] SECTION A-A