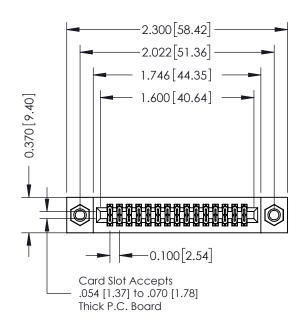

## **See Accompanying Pages for:**

- **Contact Bend Details**
- **Mounting Options**

| 342 / 392 Card Edge Connector |
|-------------------------------|
| Part Number: 342-030-556-207  |

342 ENG MASTER DATE: OCT. 06/09 J.LEE NTS SHEET 1 OF 3