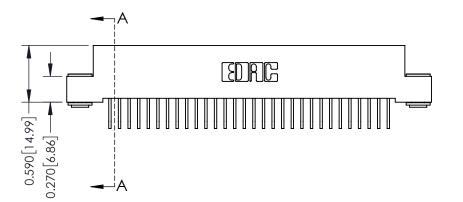

- **Contact Bend Details**
- **Mounting Options**

342 / 392 Card Edge Connector Part Number: 342-030-558-103

YOUR CONNECTION TO QUALITY & SERVICE

342 ENG MASTER J.LEE DATE: OCT. 06/09 SHEET 1 OF 3

342 Assembly

THIS IS A C.A.D. GENERATED DRAWING DO NOT MAKE MANUAL REVISIONS TO MASTER

ISSUE NUMBER

ORIGINAL

1

| 342 / 392 Card Edge Connector<br>Mounting Options |                                                                                                                                                                                               | ACAD REFERENCE NO. 342 ENG MASTER |                         |        |  |  |
|---------------------------------------------------|-----------------------------------------------------------------------------------------------------------------------------------------------------------------------------------------------|-----------------------------------|-------------------------|--------|--|--|
|                                                   |                                                                                                                                                                                               | DRAWN: J.LEE                      | DATE: <b>OCT. 06/09</b> |        |  |  |
|                                                   |                                                                                                                                                                                               | CHECKED:                          | DATE:                   |        |  |  |
| TORONTO, ONTARIO                                  | THESE DRAWINGS AND SPECIFICATIONS ARE THE PROPERTY OF EDAC INCAND SHALL NOT BE REPRODUCED,OR COPIED OR USED AS THE BASIS FOR THE MANUFACTURE OR SALE OF APPARATUS WITHOUT WRITTEN PERMISSION. | SCALE: NTS                        | SHEET :                 | 3 OF 3 |  |  |
|                                                   |                                                                                                                                                                                               | DRAWING NUMBER                    | •                       | ISSUE  |  |  |
| YOUR CONNECTION TO QUALITY & SERVICE              |                                                                                                                                                                                               | 342 Assembly                      |                         | 1      |  |  |