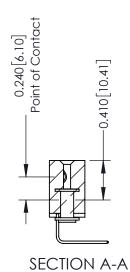

**Mounting Option** 03-.116 (2.95) I.D. Floating Eyelets

**Contact Detail** 

558-90 Degree Bend (Code 541 Contacts) .100 [2.54] Contact Spacing x .200 [5.08] Row Spacing

**See Accompanying Pages for:** 

Thick P.C. Board

- **Contact Bend Details**
- **Mounting Options**

342 / 392 Card Edge Connector Part Number: 342-030-558-103

YOUR CONNECTION TO QUALITY & SERVICE

342 ENG MASTER J.LEE DATE: OCT. 06/09 SHEET 1 OF 3

342 Assembly