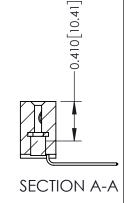

342 / 392 Card Edge Connector Part Number: 342-030-559-107

YOUR CONNECTION TO QUALITY & SERVICE

CANADA

342 ENG MASTER J.LEE DATE: OCT. 06/09 SHEET 1 OF 3

342 Assembly

THIS IS A C.A.D. GENERATED DRAWING DO NOT MAKE MANUAL REVISIONS TO MASTER. ISSUE NUMBER