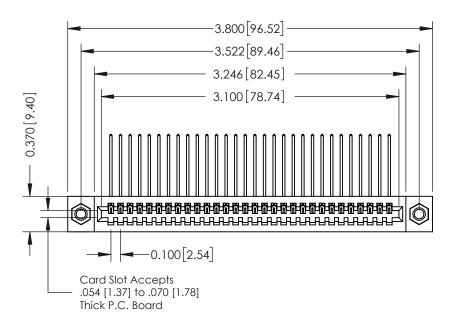

342 / 392 Card Edge Connector Part Number: 342-030-559-107

YOUR CONNECTION TO QUALITY & SERVICE

CANADA

342 ENG MASTER J.LEE DATE: OCT. 06/09 SHEET 1 OF 3

342 Assembly

THIS IS A C.A.D. GENERATED DRAWING DO NOT MAKE MANUAL REVISIONS TO MASTER. ISSUE NUMBER