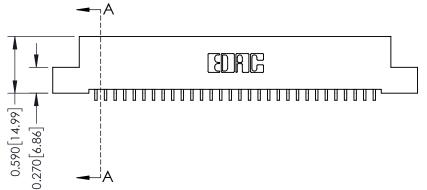

342 / 392 Card Edge Connector Part Number: 342-030-559-107

YOUR CONNECTION TO QUALITY & SERVICE

CANADA

342 ENG MASTER J.LEE DATE: OCT. 06/09 SHEET 1 OF 3

342 Assembly

THIS IS A C.A.D. GENERATED DRAWING DO NOT MAKE MANUAL REVISIONS TO MASTER. ISSUE NUMBER