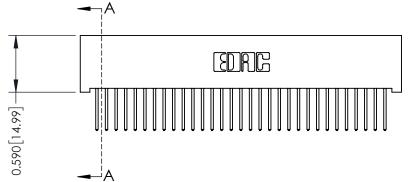

342 ENG MASTER J.LEE DATE: OCT. 06/09 SHEET 1 OF 3 NTS

342 Assembly

THIS IS A C.A.D. GENERATED DRAWING DO NOT MAKE MANUAL REVISIONS TO MASTER. ISSUE NUMBER

ORIGINAL

1

| 342 / 392 Series Card Edge Connector<br>Contact Bend Detail |                                                                                                                                     | ACAD REFERENCE NO. 342 ENG MASTER |             |          |          |
|-------------------------------------------------------------|-------------------------------------------------------------------------------------------------------------------------------------|-----------------------------------|-------------|----------|----------|
|                                                             |                                                                                                                                     | DRAWN:                            | J.LEE       | DATE: OC | T. 06/09 |
|                                                             |                                                                                                                                     | CHECKED:                          |             | DATE:    |          |
| EDAC INC                                                    | ARE THE PROPERTY OF EDAC INC.,AND — SHALL NOT BE REPRODUCED,OR COPIED OR USED AS THE BASIS FOR THE MANUFACTURE OR SALE OF APPARATUS | SCALE:                            | NTS         | SHEET :  | 2 OF 3   |
| TORONTO, ONTARIO                                            |                                                                                                                                     | DRAWING                           | NUMBER      |          | ISSUE    |
| YOUR CONNECTION TO QUALITY & SERVICE                        |                                                                                                                                     | 3                                 | 42 Assembly |          | 1        |