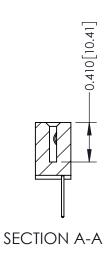

342 ENG MASTER J.LEE DATE: OCT. 06/09 SHEET 1 OF 3 NTS

342 Assembly

THIS IS A C.A.D. GENERATED DRAWING DO NOT MAKE MANUAL REVISIONS TO MASTER. ISSUE NUMBER

ORIGINAL

1

| 342 / 392 Series Card Edge Connector<br>Contact Bend Detail |                                                                                                                                     | ACAD REFERENCE NO. 342 ENG MASTER |             |          |          |
|-------------------------------------------------------------|-------------------------------------------------------------------------------------------------------------------------------------|-----------------------------------|-------------|----------|----------|
|                                                             |                                                                                                                                     | DRAWN:                            | J.LEE       | DATE: OC | T. 06/09 |
|                                                             |                                                                                                                                     | CHECKED:                          |             | DATE:    |          |
| EDAC INC                                                    | ARE THE PROPERTY OF EDAC INC.,AND — SHALL NOT BE REPRODUCED,OR COPIED OR USED AS THE BASIS FOR THE MANUFACTURE OR SALE OF APPARATUS | SCALE:                            | NTS         | SHEET :  | 2 OF 3   |
| TORONTO, ONTARIO                                            |                                                                                                                                     | DRAWING                           | NUMBER      |          | ISSUE    |
| YOUR CONNECTION TO QUALITY & SERVICE                        |                                                                                                                                     | 3                                 | 42 Assembly |          | 1        |