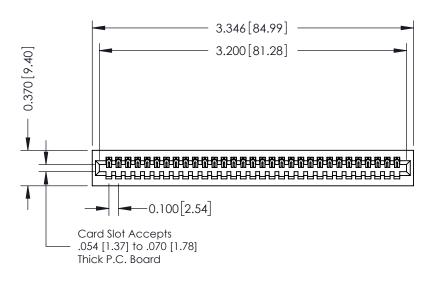

**Mounting Option** 01-No Mounting Lugs **Contact Detail** 

523-P.C. Tail .025 Sq.(0.64 Sq.) - Tail LG=.400(10.16) .100 [2.54] Contact Spacing x .200 [5.08] Row Spacing

## **See Accompanying Pages for:**

- **Contact Bend Details**
- **Mounting Options**

| 342 / 392 Card Edge Connector |
|-------------------------------|
| Part Number: 342-031-523-101  |

YOUR CONNECTION TO QUALITY & SERVICE