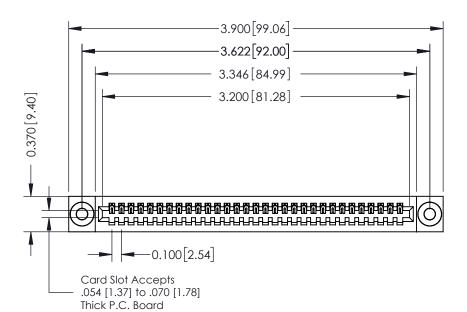

## **See Accompanying Pages for:**

- **Contact Bend Details**
- **Mounting Options**

342 / 392 Card Edge Connector Part Number: 342-031-523-103

YOUR CONNECTION TO QUALITY & SERVICE

CANADA

342 ENG MASTER J.LEE DATE: OCT. 06/09 SHEET 1 OF 3

342 Assembly

THIS IS A C.A.D. GENERATED DRAWING DO NOT MAKE MANUAL REVISIONS TO MASTER. ISSUE NUMBER

ORIGINAL

1

| 342 / 392 Series Card Edge Connector<br>Contact Bend Detail |                                                                                                                                                                                                  | ACAD REFERENCE NO. 342 ENG MASTER |             |                  |        |
|-------------------------------------------------------------|--------------------------------------------------------------------------------------------------------------------------------------------------------------------------------------------------|-----------------------------------|-------------|------------------|--------|
|                                                             |                                                                                                                                                                                                  | DRAWN:                            | J.LEE       | DATE: OCT. 06/09 |        |
|                                                             |                                                                                                                                                                                                  | CHECKED:                          |             | DATE:            |        |
| TORONTO, ONTARIO                                            | THESE DRAWINGS AND SPECIFICATIONS ARE THE PROPERTY OF EDAC INC. AND SHALL NOT BE REPRODUCED, OR COPIED OR USED AS THE BASIS FOR THE MANUFACTURE OR SALE OF APPARATUS WITHOUT WRITTEN PERMISSION. | SCALE:                            | NTS         | SHEET :          | 2 OF 3 |
|                                                             |                                                                                                                                                                                                  | DRAWING                           | NUMBER      |                  | ISSUE  |
| YOUR CONNECTION TO QUALITY & SERVICE                        |                                                                                                                                                                                                  | 3                                 | 42 Assembly |                  | 1      |