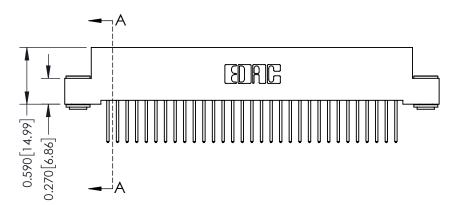

342 Assembly

THIS IS A C.A.D. GENERATED DRAWING DO NOT MAKE MANUAL REVISIONS TO MASTER. ISSUE NUMBER

ORIGINAL

1

| 342 / 392 Series Card Edge Connector<br>Contact Bend Detail |                                                                                                                                                                                                  | ACAD REFERENCE NO. 342 ENG MASTER |             |                  |        |
|-------------------------------------------------------------|--------------------------------------------------------------------------------------------------------------------------------------------------------------------------------------------------|-----------------------------------|-------------|------------------|--------|
|                                                             |                                                                                                                                                                                                  | DRAWN:                            | J.LEE       | DATE: OCT. 06/09 |        |
|                                                             |                                                                                                                                                                                                  | CHECKED:                          |             | DATE:            |        |
| TORONTO, ONTARIO                                            | THESE DRAWINGS AND SPECIFICATIONS ARE THE PROPERTY OF EDAC INC. AND SHALL NOT BE REPRODUCED, OR COPIED OR USED AS THE BASIS FOR THE MANUFACTURE OR SALE OF APPARATUS WITHOUT WRITTEN PERMISSION. | SCALE:                            | NTS         | SHEET :          | 2 OF 3 |
|                                                             |                                                                                                                                                                                                  | DRAWING                           | NUMBER      |                  | ISSUE  |
| YOUR CONNECTION TO QUALITY & SERVICE                        |                                                                                                                                                                                                  | 3                                 | 42 Assembly |                  | 1      |