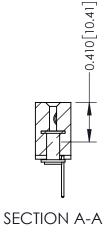

**Mounting Option** 

03-.116 (2.95) I.D. Floating Eyelets

**Contact Detail** 

523-P.C. Tail .025 Sq.(0.64 Sq.) - Tail LG=.400(10.16) .100 [2.54] Contact Spacing x .200 [5.08] Row Spacing

THIS IS A C.A.D. GENERATED DRAWING DO NOT MAKE MANUAL REVISIONS TO MASTER

ISSUE NUMBER

ORIGINAL

1

| 342 / 392 Card Edge Connector<br>Mounting Options |                                                                                                                                                                                               | ACAD REFERENCE NO. 342 ENG MASTER |                         |        |  |  |
|---------------------------------------------------|-----------------------------------------------------------------------------------------------------------------------------------------------------------------------------------------------|-----------------------------------|-------------------------|--------|--|--|
|                                                   |                                                                                                                                                                                               | DRAWN: J.LEE                      | DATE: <b>OCT. 06/09</b> |        |  |  |
|                                                   |                                                                                                                                                                                               | CHECKED:                          | DATE:                   |        |  |  |
| TORONTO, ONTARIO                                  | THESE DRAWINGS AND SPECIFICATIONS ARE THE PROPERTY OF EDAC INCAND SHALL NOT BE REPRODUCED,OR COPIED OR USED AS THE BASIS FOR THE MANUFACTURE OR SALE OF APPARATUS WITHOUT WRITTEN PERMISSION. | SCALE: NTS                        | SHEET :                 | 3 OF 3 |  |  |
|                                                   |                                                                                                                                                                                               | DRAWING NUMBER                    | •                       | ISSUE  |  |  |
| YOUR CONNECTION TO QUALITY & SERVICE              |                                                                                                                                                                                               | 342 Assembly                      |                         | 1      |  |  |