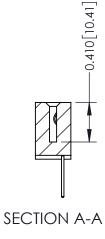

**Mounting Option** 

04-.156 (3.96) Dia. Mounting Holes

**Contact Detail** 

523-P.C. Tail .025 Sq.(0.64 Sq.) - Tail LG=.400(10.16) .100 [2.54] Contact Spacing x .200 [5.08] Row Spacing

THIS IS A C.A.D. GENERATED DRAWING DO NOT MAKE MANUAL REVISIONS TO MASTER

ISSUE NUMBER

ORIGINAL

1

| 342 / 392 Card Edge Connector<br>Mounting Options |                                                                                                                                                                                               | ACAD REFERENCE NO. 342 ENG MASTER |                         |        |  |  |
|---------------------------------------------------|-----------------------------------------------------------------------------------------------------------------------------------------------------------------------------------------------|-----------------------------------|-------------------------|--------|--|--|
|                                                   |                                                                                                                                                                                               | DRAWN: J.LEE                      | DATE: <b>OCT. 06/09</b> |        |  |  |
|                                                   |                                                                                                                                                                                               | CHECKED:                          | DATE:                   |        |  |  |
| TORONTO, ONTARIO                                  | THESE DRAWINGS AND SPECIFICATIONS ARE THE PROPERTY OF EDAC INCAND SHALL NOT BE REPRODUCED,OR COPIED OR USED AS THE BASIS FOR THE MANUFACTURE OR SALE OF APPARATUS WITHOUT WRITTEN PERMISSION. | SCALE: NTS                        | SHEET :                 | 3 OF 3 |  |  |
|                                                   |                                                                                                                                                                                               | DRAWING NUMBER                    | •                       | ISSUE  |  |  |
| YOUR CONNECTION TO QUALITY & SERVICE              |                                                                                                                                                                                               | 342 Assembly                      |                         | 1      |  |  |