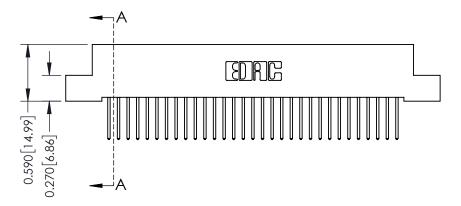

**Mounting Option** 

04-.156 (3.96) Dia. Mounting Holes

**Contact Detail** 

523-P.C. Tail .025 Sq.(0.64 Sq.) - Tail LG=.400(10.16) .100 [2.54] Contact Spacing x .200 [5.08] Row Spacing

THIS IS A C.A.D. GENERATED DRAWING DO NOT MAKE MANUAL REVISIONS TO MASTER

ISSUE NUMBER

ORIGINAL

1

| 342 / 392 Card Edge Connector<br>Mounting Options |                                                                                                                                                                                               | ACAD REFERENCE NO. 342 ENG MASTER |                         |        |  |  |
|---------------------------------------------------|-----------------------------------------------------------------------------------------------------------------------------------------------------------------------------------------------|-----------------------------------|-------------------------|--------|--|--|
|                                                   |                                                                                                                                                                                               | DRAWN: J.LEE                      | DATE: <b>OCT. 06/09</b> |        |  |  |
|                                                   |                                                                                                                                                                                               | CHECKED:                          | DATE:                   |        |  |  |
| TORONTO, ONTARIO                                  | THESE DRAWINGS AND SPECIFICATIONS ARE THE PROPERTY OF EDAC INCAND SHALL NOT BE REPRODUCED,OR COPIED OR USED AS THE BASIS FOR THE MANUFACTURE OR SALE OF APPARATUS WITHOUT WRITTEN PERMISSION. | SCALE: NTS                        | SHEET :                 | 3 OF 3 |  |  |
|                                                   |                                                                                                                                                                                               | DRAWING NUMBER                    | •                       | ISSUE  |  |  |
| YOUR CONNECTION TO QUALITY & SERVICE              |                                                                                                                                                                                               | 342 Assembly                      |                         | 1      |  |  |