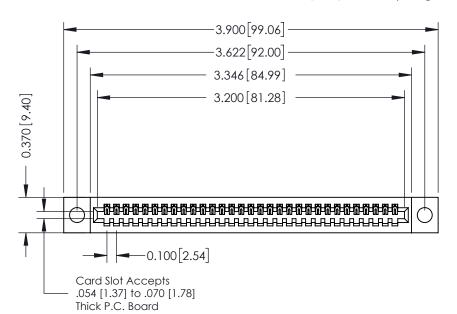

## **See Accompanying Pages for:**

- **Contact Bend Details**
- **Mounting Options**

342 / 392 Card Edge Connector Part Number: 342-031-523-104

YOUR CONNECTION TO QUALITY & SERVICE

CANADA

342 ENG MASTER J.LEE DATE: OCT. 06/09 SHEET 1 OF 3

342 Assembly

THIS IS A C.A.D. GENERATED DRAWING DO NOT MAKE MANUAL REVISIONS TO MASTER. ISSUE NUMBER

ORIGINAL

1

| 342 / 392 Series Card Edge Connector<br>Contact Bend Detail |                                                                                                                                                                                                  | ACAD REFERENCE NO. 342 ENG MASTER |             |                  |        |
|-------------------------------------------------------------|--------------------------------------------------------------------------------------------------------------------------------------------------------------------------------------------------|-----------------------------------|-------------|------------------|--------|
|                                                             |                                                                                                                                                                                                  | DRAWN:                            | J.LEE       | DATE: OCT. 06/09 |        |
|                                                             |                                                                                                                                                                                                  | CHECKED:                          |             | DATE:            |        |
| TORONTO, ONTARIO                                            | THESE DRAWINGS AND SPECIFICATIONS ARE THE PROPERTY OF EDAC INC. AND SHALL NOT BE REPRODUCED, OR COPIED OR USED AS THE BASIS FOR THE MANUFACTURE OR SALE OF APPARATUS WITHOUT WRITTEN PERMISSION. | SCALE:                            | NTS         | SHEET :          | 2 OF 3 |
|                                                             |                                                                                                                                                                                                  | DRAWING                           | NUMBER      |                  | ISSUE  |
| YOUR CONNECTION TO QUALITY & SERVICE                        |                                                                                                                                                                                                  | 3                                 | 42 Assembly |                  | 1      |