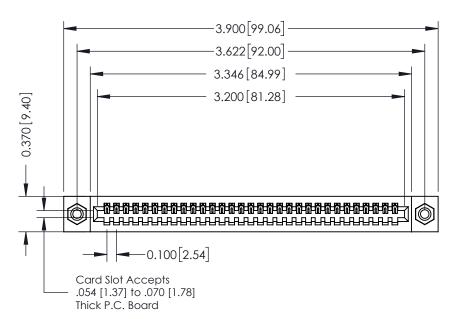

## **See Accompanying Pages for:**

- **Contact Bend Details**
- **Mounting Options**

342 / 392 Card Edge Connector Part Number: 342-031-524-108

YOUR CONNECTION TO QUALITY & SERVICE

CANADA

342 ENG MASTER J.LEE DATE: OCT. 06/09 SHEET 1 OF 3

342 Assembly

THIS IS A C.A.D. GENERATED DRAWING DO NOT MAKE MANUAL REVISIONS TO MASTER. ISSUE NUMBER

ORIGINAL

1

| 342 / 392 Series Card Edge Connector<br>Contact Bend Detail |                                                                                                                                                                                                  | ACAD REFERENCE NO. 342 ENG MASTER |             |                  |        |
|-------------------------------------------------------------|--------------------------------------------------------------------------------------------------------------------------------------------------------------------------------------------------|-----------------------------------|-------------|------------------|--------|
|                                                             |                                                                                                                                                                                                  | DRAWN:                            | J.LEE       | DATE: OCT. 06/09 |        |
|                                                             |                                                                                                                                                                                                  | CHECKED:                          |             | DATE:            |        |
| TORONTO, ONTARIO                                            | THESE DRAWINGS AND SPECIFICATIONS ARE THE PROPERTY OF EDAC INC. AND SHALL NOT BE REPRODUCED, OR COPIED OR USED AS THE BASIS FOR THE MANUFACTURE OR SALE OF APPARATUS WITHOUT WRITTEN PERMISSION. | SCALE:                            | NTS         | SHEET :          | 2 OF 3 |
|                                                             |                                                                                                                                                                                                  | DRAWING                           | NUMBER      |                  | ISSUE  |
| YOUR CONNECTION TO QUALITY & SERVICE                        |                                                                                                                                                                                                  | 3                                 | 42 Assembly |                  | 1      |