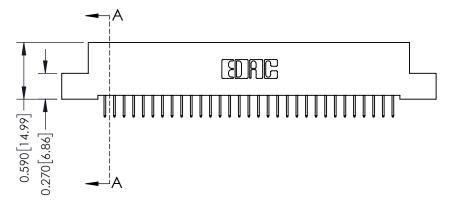

342 Assembly

THIS IS A C.A.D. GENERATED DRAWING DO NOT MAKE MANUAL REVISIONS TO MASTER. ISSUE NUMBER

ORIGINAL

1

| 342 / 392 Series Card Edge Connector<br>Contact Bend Detail |                                                                                                                                                                                                  | ACAD REFERENCE NO. 342 ENG MASTER |             |                  |        |
|-------------------------------------------------------------|--------------------------------------------------------------------------------------------------------------------------------------------------------------------------------------------------|-----------------------------------|-------------|------------------|--------|
|                                                             |                                                                                                                                                                                                  | DRAWN:                            | J.LEE       | DATE: OCT. 06/09 |        |
|                                                             |                                                                                                                                                                                                  | CHECKED:                          |             | DATE:            |        |
| TORONTO, ONTARIO                                            | THESE DRAWINGS AND SPECIFICATIONS ARE THE PROPERTY OF EDAC INC. AND SHALL NOT BE REPRODUCED, OR COPIED OR USED AS THE BASIS FOR THE MANUFACTURE OR SALE OF APPARATUS WITHOUT WRITTEN PERMISSION. | SCALE:                            | NTS         | SHEET :          | 2 OF 3 |
|                                                             |                                                                                                                                                                                                  | DRAWING                           | NUMBER      |                  | ISSUE  |
| YOUR CONNECTION TO QUALITY & SERVICE                        |                                                                                                                                                                                                  | 3                                 | 42 Assembly |                  | 1      |