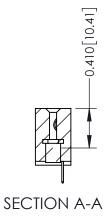

342 Assembly

THIS IS A C.A.D. GENERATED DRAWING DO NOT MAKE MANUAL REVISIONS TO MASTER. ISSUE NUMBER

ORIGINAL

1

| 342 / 392 Series Card Edge Connector<br>Contact Bend Detail |                                                                                                                                                                                                  | ACAD REFERENCE NO. 342 ENG MASTER |             |                  |        |
|-------------------------------------------------------------|--------------------------------------------------------------------------------------------------------------------------------------------------------------------------------------------------|-----------------------------------|-------------|------------------|--------|
|                                                             |                                                                                                                                                                                                  | DRAWN:                            | J.LEE       | DATE: OCT. 06/09 |        |
|                                                             |                                                                                                                                                                                                  | CHECKED:                          |             | DATE:            |        |
| TORONTO, ONTARIO                                            | THESE DRAWINGS AND SPECIFICATIONS ARE THE PROPERTY OF EDAC INC. AND SHALL NOT BE REPRODUCED, OR COPIED OR USED AS THE BASIS FOR THE MANUFACTURE OR SALE OF APPARATUS WITHOUT WRITTEN PERMISSION. | SCALE:                            | NTS         | SHEET :          | 2 OF 3 |
|                                                             |                                                                                                                                                                                                  | DRAWING                           | NUMBER      |                  | ISSUE  |
| YOUR CONNECTION TO QUALITY & SERVICE                        |                                                                                                                                                                                                  | 3                                 | 42 Assembly |                  | 1      |