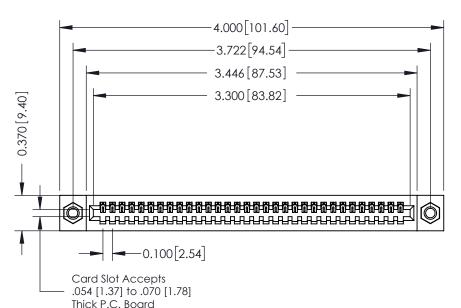

ACAD REFERENCE NO. 342 FNG MASTER

342 Assembly

THIS IS A C.A.D. GENERATED DRAWING DO NOT MAKE MANUAL REVISIONS TO MASTER. ISSUE NUMBER

ORIGINAL

1

| 342 / 392 Series Card Edge Connector |                                                                                                                                                                                                 |          | ACAD REFERENCE NO. 342 ENG MASTER |                  |        |  |  |
|--------------------------------------|-------------------------------------------------------------------------------------------------------------------------------------------------------------------------------------------------|----------|-----------------------------------|------------------|--------|--|--|
| Contact Bend Detail                  |                                                                                                                                                                                                 | DRAWN:   | J.LEE                             | DATE: OCT. 06/09 |        |  |  |
|                                      |                                                                                                                                                                                                 | CHECKED: |                                   | DATE:            |        |  |  |
| TORONTO, ONTARIO                     | THESE DRAWINGS AND SPECIFICATIONS ARE THE PROPERTY OF EDAC INC.,AND SHALL NOT BE REPRODUCED,OR COPIED OR USED AS THE BASIS FOR THE MANUFACTURE OR SALE OF APPARATUS WITHOUT WRITTEN PERMISSION. | SCALE:   | NTS                               | SHEET :          | 2 OF 3 |  |  |
|                                      |                                                                                                                                                                                                 | DRAWING  | NUMBER                            |                  | ISSUE  |  |  |
| YOUR CONNECTION TO QUALITY & SERVICE |                                                                                                                                                                                                 | 3        | 42 Assembly                       |                  | 1      |  |  |