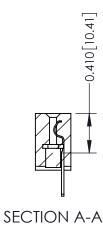

**Mounting Option** 07-M3-0.5 Metric Threaded Inserts **Contact Detail** 

500-Wire Hole .050x.025(1.27x0.64) - Tail LG=.270(6.86) .100 [2.54] Contact Spacing x .200 [5.08] Row Spacing

**See Accompanying Pages for:** 

ACAD REFERENCE NO. 342 FNG MASTER

342 Assembly

THIS IS A C.A.D. GENERATED DRAWING DO NOT MAKE MANUAL REVISIONS TO MASTER. ISSUE NUMBER

ORIGINAL

1

| 342 / 392 Series Card Edge Connector |                                                                                                                                                                                                 |          | ACAD REFERENCE NO. 342 ENG MASTER |                  |        |  |  |
|--------------------------------------|-------------------------------------------------------------------------------------------------------------------------------------------------------------------------------------------------|----------|-----------------------------------|------------------|--------|--|--|
| Contact Bend Detail                  |                                                                                                                                                                                                 | DRAWN:   | J.LEE                             | DATE: OCT. 06/09 |        |  |  |
|                                      |                                                                                                                                                                                                 | CHECKED: |                                   | DATE:            |        |  |  |
| TORONTO, ONTARIO                     | THESE DRAWINGS AND SPECIFICATIONS ARE THE PROPERTY OF EDAC INC.,AND SHALL NOT BE REPRODUCED,OR COPIED OR USED AS THE BASIS FOR THE MANUFACTURE OR SALE OF APPARATUS WITHOUT WRITTEN PERMISSION. | SCALE:   | NTS                               | SHEET :          | 2 OF 3 |  |  |
|                                      |                                                                                                                                                                                                 | DRAWING  | NUMBER                            |                  | ISSUE  |  |  |
| YOUR CONNECTION TO QUALITY & SERVICE |                                                                                                                                                                                                 | 3        | 42 Assembly                       |                  | 1      |  |  |