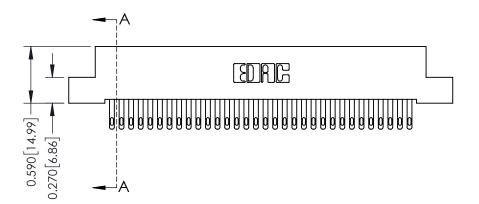

**Mounting Option** 07-M3-0.5 Metric Threaded Inserts **Contact Detail** 

500-Wire Hole .050x.025(1.27x0.64) - Tail LG=.270(6.86) .100 [2.54] Contact Spacing x .200 [5.08] Row Spacing

**See Accompanying Pages for:** 

ACAD REFERENCE NO. 342 FNG MASTER

342 Assembly

THIS IS A C.A.D. GENERATED DRAWING DO NOT MAKE MANUAL REVISIONS TO MASTER. ISSUE NUMBER

ORIGINAL

1

| 342 / 392 Series Card Edge Connector |                                                                                                                                                                                                 |          | ACAD REFERENCE NO. 342 ENG MASTER |                  |        |  |  |
|--------------------------------------|-------------------------------------------------------------------------------------------------------------------------------------------------------------------------------------------------|----------|-----------------------------------|------------------|--------|--|--|
| Contact Bend Detail                  |                                                                                                                                                                                                 | DRAWN:   | J.LEE                             | DATE: OCT. 06/09 |        |  |  |
|                                      |                                                                                                                                                                                                 | CHECKED: |                                   | DATE:            |        |  |  |
| TORONTO, ONTARIO                     | THESE DRAWINGS AND SPECIFICATIONS ARE THE PROPERTY OF EDAC INC.,AND SHALL NOT BE REPRODUCED,OR COPIED OR USED AS THE BASIS FOR THE MANUFACTURE OR SALE OF APPARATUS WITHOUT WRITTEN PERMISSION. | SCALE:   | NTS                               | SHEET :          | 2 OF 3 |  |  |
|                                      |                                                                                                                                                                                                 | DRAWING  | NUMBER                            |                  | ISSUE  |  |  |
| YOUR CONNECTION TO QUALITY & SERVICE |                                                                                                                                                                                                 | 3        | 42 Assembly                       |                  | 1      |  |  |