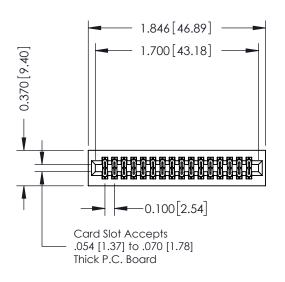

520-P.C. Tail .030x.018(0.76x0.46) - Tail LG=.185(4.70) .100 [2.54] Contact Spacing x .200 [5.08] Row Spacing

## **See Accompanying Pages for:**

- **Contact Bend Details**
- **Mounting Options**

| 342 / 392 Card Edge Connector |
|-------------------------------|
| Part Number: 342-032-520-201  |

WITHOUT WRITTEN PERMISSION.