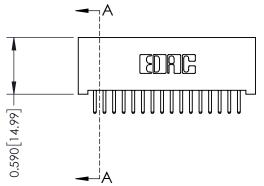

342 Assembly

THIS IS A C.A.D. GENERATED DRAWING DO NOT MAKE MANUAL REVISIONS TO MASTER. ISSUE NUMBER

ORIGINAL

1

| 342 / 392 Series Card Edge Connector<br>Contact Bend Detail |                                                                   | ACAD REFERENCE NO. 342 ENG MASTER |             |                  |        |
|-------------------------------------------------------------|-------------------------------------------------------------------|-----------------------------------|-------------|------------------|--------|
|                                                             |                                                                   | DRAWN:                            | J.LEE       | DATE: OCT. 06/09 |        |
| Comaci bena Deraii                                          | Confact Bend Defail                                               |                                   |             | DATE:            |        |
| EDAC INC                                                    | THESE DRAWINGS AND SPECIFICATIONS ARE THE PROPERTY OF EDAC INCAND | SCALE:                            | NTS         | SHEET :          | 2 OF 3 |
| TORONTO, ONTARIO                                            | SHALL NOT BE REPRODUCED, OR COPIED  OR USED AS THE BASIS FOR THE  | DRAWING                           | NUMBER      |                  | ISSUE  |
| YOUR CONNECTION TO QUALITY & SERVICE                        | MANUFACTURE OR SALE OF APPARATUS                                  | 3                                 | 42 Assembly |                  | 1      |