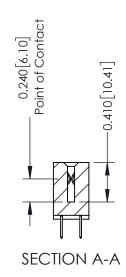

342 Assembly

THIS IS A C.A.D. GENERATED DRAWING DO NOT MAKE MANUAL REVISIONS TO MASTER. ISSUE NUMBER

ORIGINAL

1

| 342 / 392 Series Card Edge Connector<br>Contact Bend Detail |                                                                   | ACAD REFERENCE NO. 342 ENG MASTER |             |                  |        |
|-------------------------------------------------------------|-------------------------------------------------------------------|-----------------------------------|-------------|------------------|--------|
|                                                             |                                                                   | DRAWN:                            | J.LEE       | DATE: OCT. 06/09 |        |
| Comaci bena Deraii                                          | Confact Bend Defail                                               |                                   |             | DATE:            |        |
| EDAC INC                                                    | THESE DRAWINGS AND SPECIFICATIONS ARE THE PROPERTY OF EDAC INCAND | SCALE:                            | NTS         | SHEET :          | 2 OF 3 |
| TORONTO, ONTARIO                                            | SHALL NOT BE REPRODUCED, OR COPIED  OR USED AS THE BASIS FOR THE  | DRAWING                           | NUMBER      |                  | ISSUE  |
| YOUR CONNECTION TO QUALITY & SERVICE                        | MANUFACTURE OR SALE OF APPARATUS                                  | 3                                 | 42 Assembly |                  | 1      |