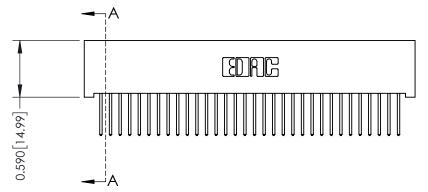

**Mounting Option** 01-No Mounting Lugs **Contact Detail** 

523-P.C. Tail .025 Sq.(0.64 Sq.) - Tail LG=.400(10.16) .100 [2.54] Contact Spacing x .200 [5.08] Row Spacing

## **See Accompanying Pages for:**

- **Contact Bend Details**
- **Mounting Options**

| 342 / 392 Card Edge Connector |
|-------------------------------|
| Part Number: 342-032-523-101  |

YOUR CONNECTION TO QUALITY & SERVICE