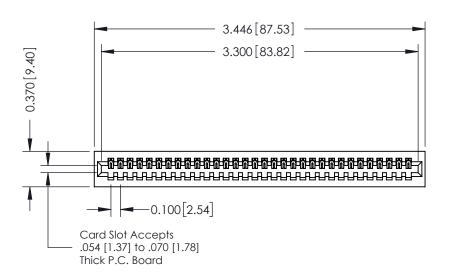

342 ENG MASTER J.LEE DATE: OCT. 06/09 SHEET 1 OF 3 NTS

342 Assembly

THIS IS A C.A.D. GENERATED DRAWING DO NOT MAKE MANUAL REVISIONS TO MASTER. ISSUE NUMBER

ORIGINAL

1

| 342 / 392 Series Card Edge Connector<br>Contact Bend Detail |                                                                                                                                     | ACAD REFERENCE NO. 342 ENG MASTER |             |          |          |
|-------------------------------------------------------------|-------------------------------------------------------------------------------------------------------------------------------------|-----------------------------------|-------------|----------|----------|
|                                                             |                                                                                                                                     | DRAWN:                            | J.LEE       | DATE: OC | T. 06/09 |
|                                                             |                                                                                                                                     | CHECKED:                          |             | DATE:    |          |
| EDAC INC                                                    | ARE THE PROPERTY OF EDAC INC.,AND — SHALL NOT BE REPRODUCED,OR COPIED OR USED AS THE BASIS FOR THE MANUFACTURE OR SALE OF APPARATUS | SCALE:                            | NTS         | SHEET :  | 2 OF 3   |
| TORONTO, ONTARIO                                            |                                                                                                                                     | DRAWING                           | NUMBER      |          | ISSUE    |
| YOUR CONNECTION TO QUALITY & SERVICE                        |                                                                                                                                     | 3                                 | 42 Assembly |          | 1        |