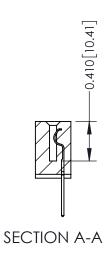

**Mounting Option** 01-No Mounting Lugs **Contact Detail** 

523-P.C. Tail .025 Sq.(0.64 Sq.) - Tail LG=.400(10.16) .100 [2.54] Contact Spacing x .200 [5.08] Row Spacing