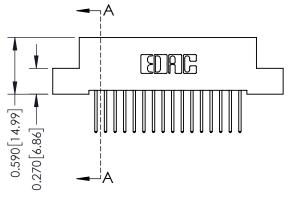

## **Mounting Option**

02-.128 (3.25) Wide Mounting Slots

## **Contact Detail**

523-P.C. Tail .025 Sq.(0.64 Sq.) - Tail LG=.400(10.16) .100 [2.54] Contact Spacing x .200 [5.08] Row Spacing



0.410[10.41]





## 342 / 392 Card Edge Connector Part Number: 342-032-523-202

|   | ACAD REFERENCE NO. 342 ENG MASTER |                  |  |  |  |
|---|-----------------------------------|------------------|--|--|--|
|   | DRAWN: J.LEE                      | DATE: OCT. 06/09 |  |  |  |
|   | CHECKED:                          | DATE:            |  |  |  |
|   | SCALE: NTS                        | SHEET 1 OF 3     |  |  |  |
| D | DRAWING NUMBER                    | ISSUE            |  |  |  |

SECTION A-A

342 Assembly YOUR CONNECTION TO QUALITY & SERVICE

## **See Accompanying Pages for: Contact Bend Details**

- **Mounting Options**

THIS IS A C.A.D. GENERATED DRAWING DO NOT MAKE MANUAL REVISIONS TO MASTER. ISSUE NUMBER

ORIGINAL

1



| 342 / 392 Series Card Edge           | ACAD REFERENCE NO. 342 E