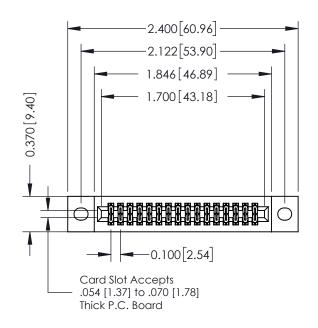

## 342 / 392 Card Edge Connector Part Number: 342-032-523-202

|   | ACAD REFERENCE NO. 342 ENG MASTER |                  |  |  |  |
|---|-----------------------------------|------------------|--|--|--|
|   | DRAWN: J.LEE                      | DATE: OCT. 06/09 |  |  |  |
|   | CHECKED:                          | DATE:            |  |  |  |
|   | SCALE: NTS                        | SHEET 1 OF 3     |  |  |  |
| D | DRAWING NUMBER                    | ISSUE            |  |  |  |

SECTION A-A

342 Assembly YOUR CONNECTION TO QUALITY & SERVICE