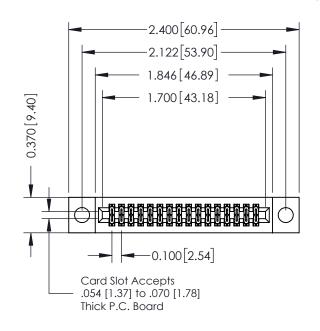

## 342 / 392 Card Edge Connector Part Number: 342-032-523-204

YOUR CONNECTION TO QUALITY & SERVICE

|   | DRAWN: J.LEE   | DATE: O | CT. 06/09 |
|---|----------------|---------|-----------|
|   | CHECKED:       | DATE:   |           |
|   | SCALE: NTS     | SHEET   | 1 OF 3    |
| D | DRAWING NUMBER |         | ISSUE     |
|   | 342 Assembly   |         | 1         |