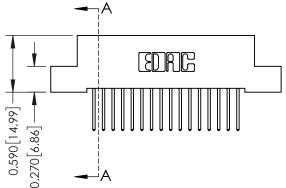

## **Mounting Option**

04-.156 (3.96) Dia. Mounting Holes

## **Contact Detail**

523-P.C. Tail .025 Sq.(0.64 Sq.) - Tail LG=.400(10.16) .100 [2.54] Contact Spacing x .200 [5.08] Row Spacing

0.410[10.41]





## 342 / 392 Card Edge Connector Part Number: 342-032-523-204

YOUR CONNECTION TO QUALITY & SERVICE

|   | DRAWN: J.LEE   | DATE: O | CT. 06/09 |
|---|----------------|---------|-----------|
|   | CHECKED:       | DATE:   |           |
|   | SCALE: NTS     | SHEET   | 1 OF 3    |
| D | DRAWING NUMBER |         | ISSUE     |
|   | 342 Assembly   |         | 1         |

SECTION A-A

342 ENG MASTER

## **See Accompanying Pages for:**

- **Contact Bend Details**
- **Mounting Options**

THIS IS A C.A.D. GENERATED DRAWING DO NOT MAKE MANUAL REVISIONS TO MASTER. ISSUE NUMBER

ORIGINAL

1



| 342 / 392 Series Card Edge           | ACAD REFERENCE NO. 342 ENG MASTER                                 |          |             |                  |        |
|--------------------------------------|----