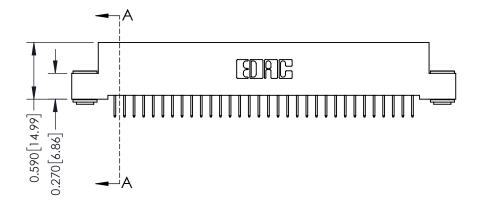

**Mounting Option** 

03-.116 (2.95) I.D. Floating Eyelets

**Contact Detail** 

524-P.C. Tail .018 Sq.(0.46 Sq.) - Tail LG=.185(4.70) .100 [2.54] Contact Spacing x .200 [5.08] Row Spacing

**See Accompanying Pages for:** 

- **Contact Bend Details**
- **Mounting Options**

342 / 392 Card Edge Connector Part Number: 342-032-524-103

YOUR CONNECTION TO QUALITY & SERVICE

342 ENG MASTER J.LEE DATE: OCT. 06/09 SHEET 1 OF 3

342 Assembly

THIS IS A C.A.D. GENERATED DRAWING DO NOT MAKE MANUAL REVISIONS TO MASTER. ISSUE NUMBER

ORIGINAL

1

| 342 / 392 Series Card Edge Connector<br>Contact Bend Detail |                                                                                                                                                                                                  | ACAD REFERENCE NO. 342 ENG MASTER |             |                  |        |
|-------------------------------------------------------------|--------------------------------------------------------------------------------------------------------------------------------------------------------------------------------------------------|-----------------------------------|-------------|------------------|--------|
|                                                             |                                                                                                                                                                                                  | DRAWN:                            | J.LEE       | DATE: OCT. 06/09 |        |
|                                                             |                                                                                                                                                                                                  | CHECKED:                          |             | DATE:            |        |
| TORONTO, ONTARIO                                            | THESE DRAWINGS AND SPECIFICATIONS ARE THE PROPERTY OF EDAC INC. AND SHALL NOT BE REPRODUCED, OR COPIED OR USED AS THE BASIS FOR THE MANUFACTURE OR SALE OF APPARATUS WITHOUT WRITTEN PERMISSION. | SCALE:                            | NTS         | SHEET :          | 2 OF 3 |
|                                                             |                                                                                                                                                                                                  | DRAWING                           | NUMBER      |                  | ISSUE  |
| YOUR CONNECTION TO QUALITY & SERVICE                        |                                                                                                                                                                                                  | 3                                 | 42 Assembly |                  | 1      |