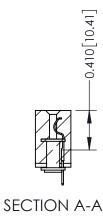

**Mounting Option** 

03-.116 (2.95) I.D. Floating Eyelets

**Contact Detail** 

524-P.C. Tail .018 Sq.(0.46 Sq.) - Tail LG=.185(4.70) .100 [2.54] Contact Spacing x .200 [5.08] Row Spacing

**See Accompanying Pages for:** 

- **Contact Bend Details**
- **Mounting Options**

342 / 392 Card Edge Connector Part Number: 342-032-524-103

YOUR CONNECTION TO QUALITY & SERVICE

342 ENG MASTER J.LEE DATE: OCT. 06/09 SHEET 1 OF 3

342 Assembly

THIS IS A C.A.D. GENERATED DRAWING DO NOT MAKE MANUAL REVISIONS TO MASTER. ISSUE NUMBER

ORIGINAL

1

| 342 / 392 Series Card Edge Connector<br>Contact Bend Detail |                                                                                                                                                                                                  | ACAD REFERENCE NO. 342 ENG MASTER |             |                  |        |
|-------------------------------------------------------------|--------------------------------------------------------------------------------------------------------------------------------------------------------------------------------------------------|-----------------------------------|-------------|------------------|--------|
|                                                             |                                                                                                                                                                                                  | DRAWN:                            | J.LEE       | DATE: OCT. 06/09 |        |
|                                                             |                                                                                                                                                                                                  | CHECKED:                          |             | DATE:            |        |
| TORONTO, ONTARIO                                            | THESE DRAWINGS AND SPECIFICATIONS ARE THE PROPERTY OF EDAC INC. AND SHALL NOT BE REPRODUCED, OR COPIED OR USED AS THE BASIS FOR THE MANUFACTURE OR SALE OF APPARATUS WITHOUT WRITTEN PERMISSION. | SCALE:                            | NTS         | SHEET :          | 2 OF 3 |
|                                                             |                                                                                                                                                                                                  | DRAWING                           | NUMBER      |                  | ISSUE  |
| YOUR CONNECTION TO QUALITY & SERVICE                        |                                                                                                                                                                                                  | 3                                 | 42 Assembly |                  | 1      |