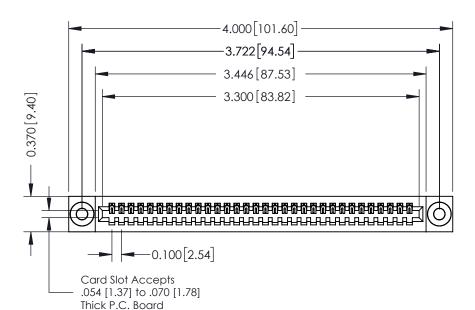

**Mounting Option** 

03-.116 (2.95) I.D. Floating Eyelets

**Contact Detail** 

524-P.C. Tail .018 Sq.(0.46 Sq.) - Tail LG=.185(4.70) .100 [2.54] Contact Spacing x .200 [5.08] Row Spacing

**See Accompanying Pages for:** 

- **Contact Bend Details**
- **Mounting Options**

342 / 392 Card Edge Connector Part Number: 342-032-524-103

YOUR CONNECTION TO QUALITY & SERVICE

342 ENG MASTER J.LEE DATE: OCT. 06/09 SHEET 1 OF 3

342 Assembly

THIS IS A C.A.D. GENERATED DRAWING DO NOT MAKE MANUAL REVISIONS TO MASTER. ISSUE NUMBER

ORIGINAL

1

| 342 / 392 Series Card Edge Connector<br>Contact Bend Detail |                                                                                                                                                                                                  | ACAD REFERENCE NO. 342 ENG MASTER |             |                  |        |
|-------------------------------------------------------------|--------------------------------------------------------------------------------------------------------------------------------------------------------------------------------------------------|-----------------------------------|-------------|------------------|--------|
|                                                             |                                                                                                                                                                                                  | DRAWN:                            | J.LEE       | DATE: OCT. 06/09 |        |
|                                                             |                                                                                                                                                                                                  | CHECKED:                          |             | DATE:            |        |
| TORONTO, ONTARIO                                            | THESE DRAWINGS AND SPECIFICATIONS ARE THE PROPERTY OF EDAC INC. AND SHALL NOT BE REPRODUCED, OR COPIED OR USED AS THE BASIS FOR THE MANUFACTURE OR SALE OF APPARATUS WITHOUT WRITTEN PERMISSION. | SCALE:                            | NTS         | SHEET :          | 2 OF 3 |
|                                                             |                                                                                                                                                                                                  | DRAWING                           | NUMBER      |                  | ISSUE  |
| YOUR CONNECTION TO QUALITY & SERVICE                        |                                                                                                                                                                                                  | 3                                 | 42 Assembly |                  | 1      |