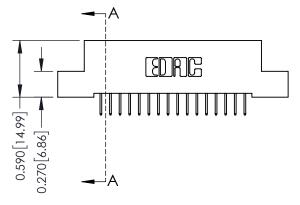

## **Mounting Option**

02-.128 (3.25) Wide Mounting Slots

## **Contact Detail**

524-P.C. Tail .018 Sq.(0.46 Sq.) - Tail LG=.185(4.70) .100 [2.54] Contact Spacing x .200 [5.08] Row Spacing





## 0.240 [6.10] Point of Contact 0.410[10.41] SECTION A-A

## **See Accompanying Pages for:**

- **Contact Bend Details**
- **Mounting Options**

| 342 / 392 Card Edge Connector |
|-------------------------------|
| Part Number: 342-032-524-202  |



342 ENG MASTER DATE: OCT. 06/09 J.LEE NTS SHEET 1 OF 3

342 Assembly

THIS IS A C.A.D. GENERATED DRAWING DO NOT MAKE MANUAL REVISIONS TO MASTER. ISSUE NUMBER

ORIGINAL

1



| 342 / 392 Series Card Edge Connector<br>Contact Bend Detail |                                                                                                                                     | ACAD REFERENCE NO. 342 ENG MASTER |             |          |          |
|-------------------------------------------------------------|----------------------------------------