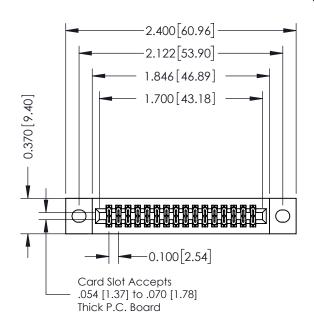

## **See Accompanying Pages for:**

- **Contact Bend Details**
- **Mounting Options**

| 342 / 392 Card Edge Connector |
|-------------------------------|
| Part Number: 342-032-524-202  |

342 ENG MASTER DATE: OCT. 06/09 J.LEE NTS SHEET 1 OF 3