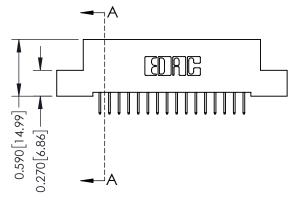

## **Mounting Option**

04-.156 (3.96) Dia. Mounting Holes

## **Contact Detail**

524-P.C. Tail .018 Sq.(0.46 Sq.) - Tail LG=.185(4.70) .100 [2.54] Contact Spacing x .200 [5.08] Row Spacing





## 0.240 [6.10] Point of Contact 0.410[10.41] SECTION A-A

## **See Accompanying Pages for:**

- **Contact Bend Details**
- **Mounting Options**

| 342 / 392 Card Edge Connector |
|-------------------------------|
| Part Number: 342-032-524-204  |



342 ENG MASTER DATE: OCT. 06/09 J.LEE NTS SHEET 1 OF 3

342 Assembly

THIS IS A C.A.D. GENERATED DRAWING DO NOT MAKE MANUAL REVISIONS TO MASTER. ISSUE NUMBER

ORIGINAL

1



| 342 / 392 Series Card Edge Connector<br>Contact Bend Detail |                                                                                                                                     | ACAD REFERENCE NO. 342 ENG MASTER |             |          |          |
|-------------------------------------------------------------|----------------------------------------