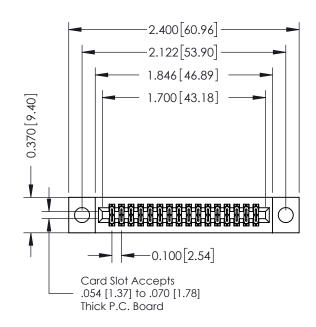

## **See Accompanying Pages for:**

- **Contact Bend Details**
- **Mounting Options**

| 342 / 392 Card Edge Connector |
|-------------------------------|
| Part Number: 342-032-524-204  |

342 ENG MASTER DATE: OCT. 06/09 J.LEE NTS SHEET 1 OF 3