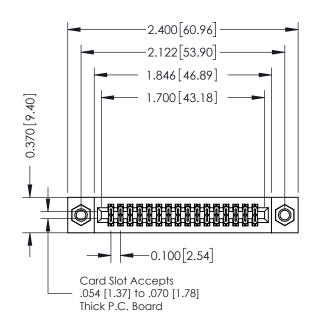

## **Contact Detail**

524-P.C. Tail .018 Sq.(0.46 Sq.) - Tail LG=.185(4.70) .100 [2.54] Contact Spacing x .200 [5.08] Row Spacing

## **See Accompanying Pages for:**

- **Contact Bend Details**
- **Mounting Options**

| 342 / 392 Card Edge Connector |
|-------------------------------|
| Part Number: 342-032-524-207  |

|   | ACAD REFERENCE NO | DATE: SHEET 1 OF 3 |
|---|-------------------|--------------------|
|   | DRAWN: J.LEE      | DATE: OCT. 06/09   |
|   | CHECKED:          | DATE:              |
|   | SCALE: NTS        | SHEET 1 OF 3       |
| ) | DRAWING NUMBER    | ISSUE              |