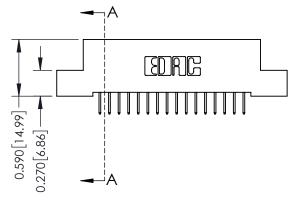

Mounting Option 07-M3-0.5 Metric Threaded Inserts

## **Contact Detail**

524-P.C. Tail .018 Sq.(0.46 Sq.) - Tail LG=.185(4.70) .100 [2.54] Contact Spacing x .200 [5.08] Row Spacing







## 0.240 [6.10] Point of Contact 0.410[10.41] SECTION A-A

## **See Accompanying Pages for:**

- **Contact Bend Details**
- **Mounting Options**

| 342 / 392 Card Edge Connector |
|-------------------------------|
| Part Number: 342-032-524-207  |



|   | ACAD REFERENCE NO | DATE: SHEET 1 OF 3 |
|---|-------------------|--------------------|
|   | DRAWN: J.LEE      | DATE: OCT. 06/09   |
|   | CHECKED:          | DATE:              |
|   | SCALE: NTS        | SHEET 1 OF 3       |
| ) | DRAWING NUMBER    | ISSUE              |

342 Assembly

THIS IS A C.A.D. GENERATED DRAWING DO NOT MAKE MANUAL REVISIONS TO MASTER. ISSUE NUMBER

ORIGINAL

1



| 342 / 392 Series Card Edge Connector<br>Contact Bend Detail |