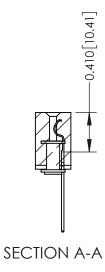

342 Assembly

342 ENG MASTER

THIS IS A C.A.D. GENERATED DRAWING DO NOT MAKE MANUAL REVISIONS TO MASTER. ISSUE NUMBER

ORIGINAL

1

| 342 / 392 Series Card Edge Connector<br>Contact Bend Detail |                                                                                                                                                                                                  | ACAD REFERENCE NO. 342 ENG MASTER |             |                  |        |
|-------------------------------------------------------------|--------------------------------------------------------------------------------------------------------------------------------------------------------------------------------------------------|-----------------------------------|-------------|------------------|--------|
|                                                             |                                                                                                                                                                                                  | DRAWN:                            | J.LEE       | DATE: OCT. 06/09 |        |
|                                                             |                                                                                                                                                                                                  | CHECKED:                          |             | DATE:            |        |
| TORONTO, ONTARIO                                            | THESE DRAWINGS AND SPECIFICATIONS ARE THE PROPERTY OF EDAC INC. AND SHALL NOT BE REPRODUCED, OR COPIED OR USED AS THE BASIS FOR THE MANUFACTURE OR SALE OF APPARATUS WITHOUT WRITTEN PERMISSION. | SCALE:                            | NTS         | SHEET :          | 2 OF 3 |
|                                                             |                                                                                                                                                                                                  | DRAWING                           | NUMBER      |                  | ISSUE  |
| YOUR CONNECTION TO QUALITY & SERVICE                        |                                                                                                                                                                                                  | 3                                 | 42 Assembly |                  | 1      |