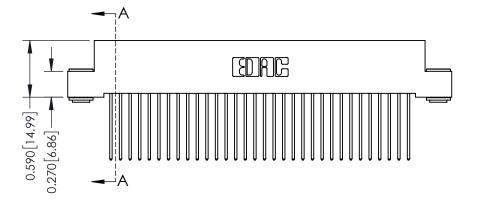

342 Assembly

342 ENG MASTER

THIS IS A C.A.D. GENERATED DRAWING DO NOT MAKE MANUAL REVISIONS TO MASTER. ISSUE NUMBER

ORIGINAL

1

| 342 / 392 Series Card Edge Connector<br>Contact Bend Detail |                                                                                                                                                                                                  | ACAD REFERENCE NO. 342 ENG MASTER |             |                  |        |
|-------------------------------------------------------------|--------------------------------------------------------------------------------------------------------------------------------------------------------------------------------------------------|-----------------------------------|-------------|------------------|--------|
|                                                             |                                                                                                                                                                                                  | DRAWN:                            | J.LEE       | DATE: OCT. 06/09 |        |
|                                                             |                                                                                                                                                                                                  | CHECKED:                          |             | DATE:            |        |
| TORONTO, ONTARIO                                            | THESE DRAWINGS AND SPECIFICATIONS ARE THE PROPERTY OF EDAC INC. AND SHALL NOT BE REPRODUCED, OR COPIED OR USED AS THE BASIS FOR THE MANUFACTURE OR SALE OF APPARATUS WITHOUT WRITTEN PERMISSION. | SCALE:                            | NTS         | SHEET :          | 2 OF 3 |
|                                                             |                                                                                                                                                                                                  | DRAWING                           | NUMBER      |                  | ISSUE  |
| YOUR CONNECTION TO QUALITY & SERVICE                        |                                                                                                                                                                                                  | 3                                 | 42 Assembly |                  | 1      |