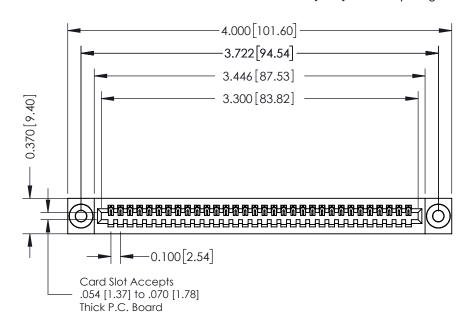

## **See Accompanying Pages for:**

- **Contact Bend Details**
- **Mounting Options**

342 / 392 Card Edge Connector Part Number: 342-032-542-103

YOUR CONNECTION TO QUALITY & SERVICE

J.LEE DATE: OCT. 06/09 SHEET 1 OF 3

342 Assembly

342 ENG MASTER

THIS IS A C.A.D. GENERATED DRAWING DO NOT MAKE MANUAL REVISIONS TO MASTER. ISSUE NUMBER

ORIGINAL

1

| 342 / 392 Series Card Edge Connector<br>Contact Bend Detail |                                                                                                                                                                                                  | ACAD REFERENCE NO. 342 ENG MASTER |             |                  |        |
|-------------------------------------------------------------|--------------------------------------------------------------------------------------------------------------------------------------------------------------------------------------------------|-----------------------------------|-------------|------------------|--------|
|                                                             |                                                                                                                                                                                                  | DRAWN:                            | J.LEE       | DATE: OCT. 06/09 |        |
|                                                             |                                                                                                                                                                                                  | CHECKED:                          |             | DATE:            |        |
| TORONTO, ONTARIO                                            | THESE DRAWINGS AND SPECIFICATIONS ARE THE PROPERTY OF EDAC INC. AND SHALL NOT BE REPRODUCED, OR COPIED OR USED AS THE BASIS FOR THE MANUFACTURE OR SALE OF APPARATUS WITHOUT WRITTEN PERMISSION. | SCALE:                            | NTS         | SHEET :          | 2 OF 3 |
|                                                             |                                                                                                                                                                                                  | DRAWING                           | NUMBER      |                  | ISSUE  |
| YOUR CONNECTION TO QUALITY & SERVICE                        |                                                                                                                                                                                                  | 3                                 | 42 Assembly |                  | 1      |