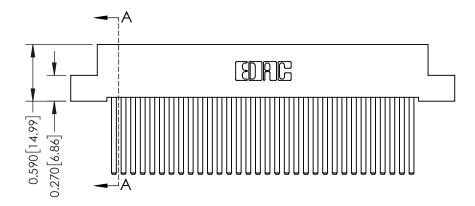

J.LEE DATE: OCT. 06/09 SHEET 1 OF 3 342 Assembly

THIS IS A C.A.D. GENERATED DRAWING DO NOT MAKE MANUAL REVISIONS TO MASTER. ISSUE NUMBER

ORIGINAL

1

| 342 / 392 Series Card Edge Connector<br>Contact Bend Detail |                                                                                                                                     | ACAD REFERENCE NO. 342 ENG MASTER |             |          |          |
|-------------------------------------------------------------|-------------------------------------------------------------------------------------------------------------------------------------|-----------------------------------|-------------|----------|----------|
|                                                             |                                                                                                                                     | DRAWN:                            | J.LEE       | DATE: OC | T. 06/09 |
|                                                             |                                                                                                                                     | CHECKED:                          |             | DATE:    |          |
| EDAC INC                                                    | ARE THE PROPERTY OF EDAC INC.,AND — SHALL NOT BE REPRODUCED,OR COPIED OR USED AS THE BASIS FOR THE MANUFACTURE OR SALE OF APPARATUS | SCALE:                            | NTS         | SHEET :  | 2 OF 3   |
| TORONTO, ONTARIO                                            |                                                                                                                                     | DRAWING                           | NUMBER      |          | ISSUE    |
| YOUR CONNECTION TO QUALITY & SERVICE                        |                                                                                                                                     | 3                                 | 42 Assembly |          | 1        |