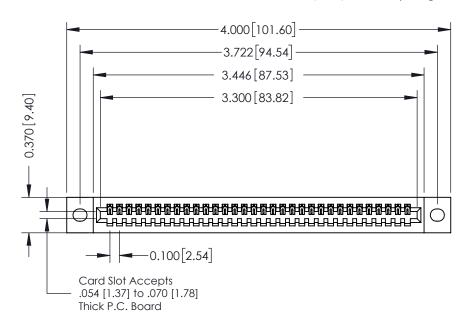

342 ENG MASTER

**See Accompanying Pages for:** 

- **Contact Bend Details**
- **Mounting Options**

| 342 / 392 Card Edge Connector |
|-------------------------------|
| Part Number: 342-032-544-102  |

YOUR CONNECTION TO QUALITY & SERVICE

J.LEE DATE: OCT. 06/09 SHEET 1 OF 3 342 Assembly

THIS IS A C.A.D. GENERATED DRAWING DO NOT MAKE MANUAL REVISIONS TO MASTER. ISSUE NUMBER

ORIGINAL

1

| 342 / 392 Series Card Edge Connector<br>Contact Bend Detail |                                                                                                                                     | ACAD REFERENCE NO. 342 ENG MASTER |             |          |          |
|-------------------------------------------------------------|-------------------------------------------------------------------------------------------------------------------------------------|-----------------------------------|-------------|----------|----------|
|                                                             |                                                                                                                                     | DRAWN:                            | J.LEE       | DATE: OC | T. 06/09 |
|                                                             |                                                                                                                                     | CHECKED:                          |             | DATE:    |          |
| EDAC INC                                                    | ARE THE PROPERTY OF EDAC INC.,AND — SHALL NOT BE REPRODUCED,OR COPIED OR USED AS THE BASIS FOR THE MANUFACTURE OR SALE OF APPARATUS | SCALE:                            | NTS         | SHEET :  | 2 OF 3   |
| TORONTO, ONTARIO                                            |                                                                                                                                     | DRAWING                           | NUMBER      |          | ISSUE    |
| YOUR CONNECTION TO QUALITY & SERVICE                        |                                                                                                                                     | 3                                 | 42 Assembly |          | 1        |