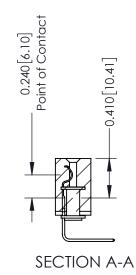

**Mounting Option** 03-.116 (2.95) I.D. Floating Eyelets **Contact Detail** 

558-90 Degree Bend (Code 541 Contacts) .100 [2.54] Contact Spacing x .200 [5.08] Row Spacing