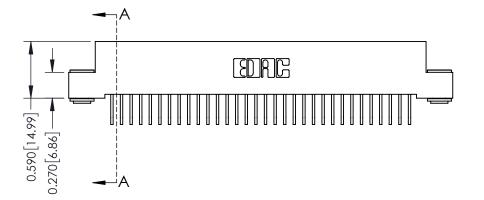

## **See Accompanying Pages for:**

- **Contact Bend Details**
- **Mounting Options**

342 / 392 Card Edge Connector Part Number: 342-032-558-103

YOUR CONNECTION TO QUALITY & SERVICE

| ACAD REFERENCE NO. 342 ENG MASTER |                  |  |  |  |
|-----------------------------------|------------------|--|--|--|
| DRAWN: J.LEE                      | DATE: OCT. 06/09 |  |  |  |
| CHECKED:                          | DATE:            |  |  |  |
| SCALE: NTS                        | SHEET 1 OF 3     |  |  |  |
| DRAWING NUMBER                    | ISSUE            |  |  |  |