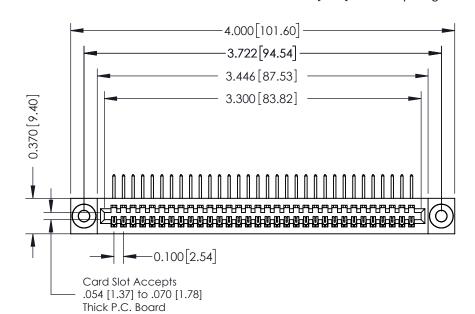

## **See Accompanying Pages for:**

- **Contact Bend Details**
- **Mounting Options**

342 / 392 Card Edge Connector Part Number: 342-032-558-103

YOUR CONNECTION TO QUALITY & SERVICE

| ACAD REFERENCE NO. 342 ENG MASTER |                  |  |  |  |
|-----------------------------------|------------------|--|--|--|
| DRAWN: J.LEE                      | DATE: OCT. 06/09 |  |  |  |
| CHECKED:                          | DATE:            |  |  |  |
| SCALE: NTS                        | SHEET 1 OF 3     |  |  |  |
| DRAWING NUMBER                    | ISSUE            |  |  |  |