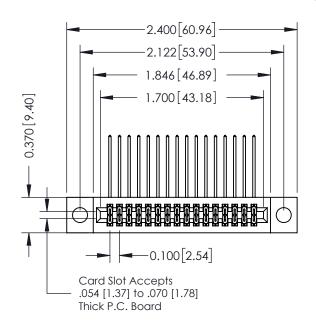

## 342 / 392 Card Edge Connector Part Number: 342-032-558-204

YOUR CONNECTION TO QUALITY & SERVICE

|   |                | 0 12 21 10 11 10 121 | • |  |  |
|---|----------------|----------------------|---|--|--|
|   | DRAWN: J.LEE   | DATE: OCT. 06/09     |   |  |  |
|   | CHECKED:       | DATE:                |   |  |  |
|   | SCALE: NTS     | SHEET 1 OF 3         |   |  |  |
| ) | DRAWING NUMBER | ISSUE                |   |  |  |

ACAD REFERENCE NO.

342 Assembly

## **See Accompanying Pages for:**

- **Contact Bend Details**
- **Mounting Options**

THIS IS A C.A.D. GENERATED DRAWING DO NOT MAKE MANUAL REVISIONS TO MASTER. ISSUE NUMBER

ORIGINAL

1

| 342 / 392 Series Card Edge           | ACAD REFERENCE NO. 342 ENG MASTER                                                                                                                                                               |          |             |                  |        |
|--------------------------------------|-------------------------------------------------------------------------------------------------------------------------------------------------------------------------------------------------|----------|-------------|------------------|--------|
| Contact Bend Detail                  |                                                                                                                                                                                                 | DRAWN:   | J.LEE       | DATE: OCT. 06/09 |        |
|                                      |                                                                                                                                                                                                 | CHECKED: |             | DATE:            |        |
| TORONTO, ONTARIO                     | THESE DRAWINGS AND SPECIFICATIONS ARE THE PROPERTY OF EDAC INC.,AND SHALL NOT BE REPRODUCED,OR COPIED OR USED AS THE BASIS FOR THE MANUFACTURE OR SALE OF APPARATUS WITHOUT WRITTEN PERMISSION. | SCALE:   | NTS         | SHEET :          | 2 OF 3 |
|                                      |                                                                                                                                                                                                 | DRAWING  | NUMBER      |                  | ISSUE  |
| YOUR CONNECTION TO QUALITY & SERVICE |                                                                                                                                                                                                 | 3        | 42 Assembly |                  | 1      |