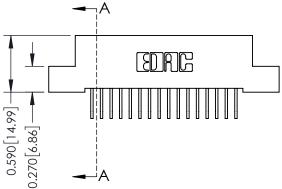

## **Contact Detail**

558-90 Degree Bend (Code 541 Contacts) .100 [2.54] Contact Spacing x .200 [5.08] Row Spacing

0.410[10.41]

**SECTION A-A** 

342 ENG MASTER