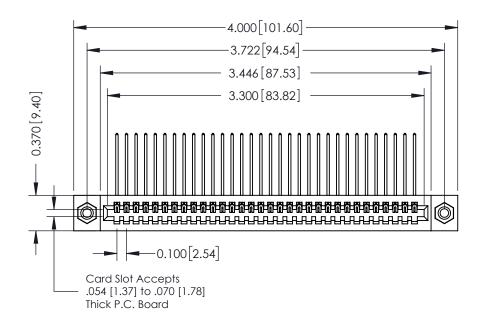

342 / 392 Card Edge Connector Part Number: 342-032-559-108

YOUR CONNECTION TO QUALITY & SERVICE

CANADA

342 ENG MASTER J.LEE DATE: OCT. 06/09 SHEET 1 OF 3

342 Assembly

THIS IS A C.A.D. GENERATED DRAWING DO NOT MAKE MANUAL REVISIONS TO MASTER. ISSUE NUMBER