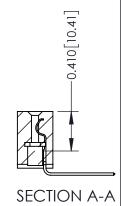

THIS IS A C.A.D. GENERATED DRAWING DO NOT MAKE MANUAL REVISIONS TO MASTER

ISSUE NUMBER

ORIGINAL

1

| 342 / 392 Card Edge Connector<br>Mounting Options |                                                                                                                                                                                               | ACAD REFERENCE NO. 342 ENG MASTER |                         |        |  |  |
|---------------------------------------------------|-----------------------------------------------------------------------------------------------------------------------------------------------------------------------------------------------|-----------------------------------|-------------------------|--------|--|--|
|                                                   |                                                                                                                                                                                               | DRAWN: J.LEE                      | DATE: <b>OCT. 06/09</b> |        |  |  |
|                                                   |                                                                                                                                                                                               | CHECKED:                          | DATE:                   |        |  |  |
| TORONTO, ONTARIO                                  | THESE DRAWINGS AND SPECIFICATIONS ARE THE PROPERTY OF EDAC INCAND SHALL NOT BE REPRODUCED,OR COPIED OR USED AS THE BASIS FOR THE MANUFACTURE OR SALE OF APPARATUS WITHOUT WRITTEN PERMISSION. | SCALE: NTS                        | SHEET :                 | 3 OF 3 |  |  |
|                                                   |                                                                                                                                                                                               | DRAWING NUMBER                    | •                       | ISSUE  |  |  |
| YOUR CONNECTION TO QUALITY & SERVICE              |                                                                                                                                                                                               | 342 Assembly                      |                         | 1      |  |  |