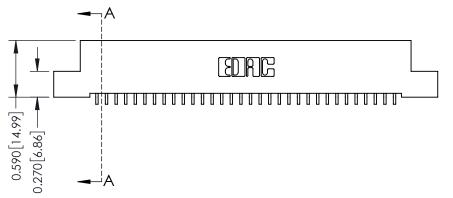

ORIGINAL

1

| 342 / 392 Series Card Edge Connector<br>Contact Bend Detail |                                                                                                                                                                                                  | ACAD REFERENCE NO. 342 ENG MASTER |             |                  |        |
|-------------------------------------------------------------|--------------------------------------------------------------------------------------------------------------------------------------------------------------------------------------------------|-----------------------------------|-------------|------------------|--------|
|                                                             |                                                                                                                                                                                                  | DRAWN:                            | J.LEE       | DATE: OCT. 06/09 |        |
|                                                             |                                                                                                                                                                                                  | CHECKED:                          |             | DATE:            |        |
| TORONTO, ONTARIO                                            | THESE DRAWINGS AND SPECIFICATIONS ARE THE PROPERTY OF EDAC INC. AND SHALL NOT BE REPRODUCED, OR COPIED OR USED AS THE BASIS FOR THE MANUFACTURE OR SALE OF APPARATUS WITHOUT WRITTEN PERMISSION. | SCALE:                            | NTS         | SHEET :          | 2 OF 3 |
|                                                             |                                                                                                                                                                                                  | DRAWING                           | NUMBER      |                  | ISSUE  |
| YOUR CONNECTION TO QUALITY & SERVICE                        |                                                                                                                                                                                                  | 3                                 | 42 Assembly |                  | 1      |