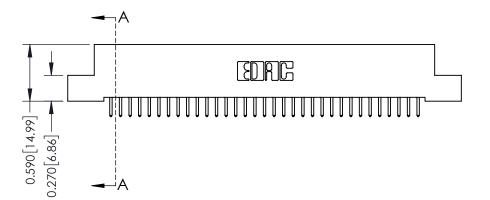

342 Assembly

THIS IS A C.A.D. GENERATED DRAWING DO NOT MAKE MANUAL REVISIONS TO MASTER. ISSUE NUMBER

ORIGINAL

1

| 342 / 392 Series Card Edge Connector<br>Contact Bend Detail |                                                                                                                                   | ACAD REFERENCE NO. 342 ENG MASTER |             |                  |        |
|-------------------------------------------------------------|-----------------------------------------------------------------------------------------------------------------------------------|-----------------------------------|-------------|------------------|--------|
|                                                             |                                                                                                                                   | DRAWN:                            | J.LEE       | DATE: OCT. 06/09 |        |
|                                                             |                                                                                                                                   | CHECKED:                          |             | DATE:            |        |
| EDAC INC                                                    | ARE THE PROPERTY OF EDAC INC.,AND SHALL NOT BE REPRODUCED,OR COPIED OR USED AS THE BASIS FOR THE MANUFACTURE OR SALE OF APPARATUS | SCALE:                            | NTS         | SHEET :          | 2 OF 3 |
| TORONTO, ONTARIO                                            |                                                                                                                                   | DRAWING                           | NUMBER      |                  | ISSUE  |
| YOUR CONNECTION TO QUALITY & SERVICE                        |                                                                                                                                   | 3                                 | 42 Assembly |                  | 1      |