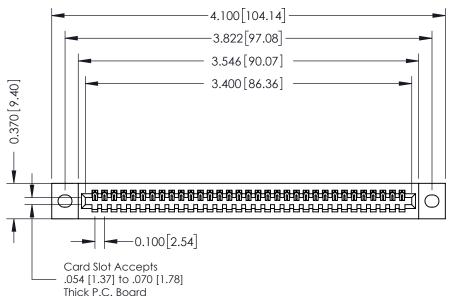

## **See Accompanying Pages for:**

- **Contact Bend Details**
- **Mounting Options**

342 / 392 Card Edge Connector Part Number: 342-033-521-102

| ACAD REFERENCE NO. 342 ENG MASTER |                  |  |  |  |
|-----------------------------------|------------------|--|--|--|
| DRAWN: J.LEE                      | DATE: OCT. 06/09 |  |  |  |
| CHECKED:                          | DATE:            |  |  |  |
| SCALE: NTS                        | SHEET 1 OF 3     |  |  |  |
| DRAWING NUMBER                    | ISSUE            |  |  |  |