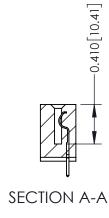

342 Assembly

THIS IS A C.A.D. GENERATED DRAWING DO NOT MAKE MANUAL REVISIONS TO MASTER. ISSUE NUMBER

ORIGINAL

1

| 342 / 392 Series Card Edge Connector<br>Contact Bend Detail |                                                                                                                                   | ACAD REFERENCE NO. 342 ENG MASTER |             |                  |        |
|-------------------------------------------------------------|-----------------------------------------------------------------------------------------------------------------------------------|-----------------------------------|-------------|------------------|--------|
|                                                             |                                                                                                                                   | DRAWN:                            | J.LEE       | DATE: OCT. 06/09 |        |
|                                                             |                                                                                                                                   | CHECKED:                          |             | DATE:            |        |
| EDAC INC                                                    | ARE THE PROPERTY OF EDAC INC.,AND SHALL NOT BE REPRODUCED,OR COPIED OR USED AS THE BASIS FOR THE MANUFACTURE OR SALE OF APPARATUS | SCALE:                            | NTS         | SHEET :          | 2 OF 3 |
| TORONTO, ONTARIO                                            |                                                                                                                                   | DRAWING                           | NUMBER      |                  | ISSUE  |
| YOUR CONNECTION TO QUALITY & SERVICE                        |                                                                                                                                   | 3                                 | 42 Assembly |                  | 1      |