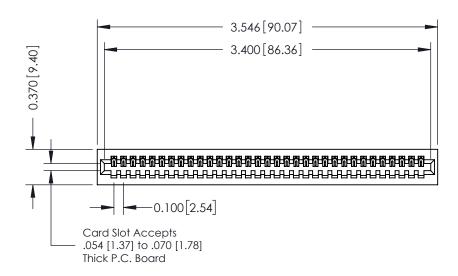

## **See Accompanying Pages for:**

- **Contact Bend Details**
- **Mounting Options**

| 342 / 392 Card Edge Connector |
|-------------------------------|
| Part Number: 342-033-540-101  |

YOUR CONNECTION TO QUALITY & SERVICE

342 ENG MASTER J.LEE DATE: OCT. 06/09 SHEET 1 OF 3 NTS

342 Assembly

THIS IS A C.A.D. GENERATED DRAWING DO NOT MAKE MANUAL REVISIONS TO MASTER. ISSUE NUMBER

ORIGINAL

1

| 342 / 392 Series Card Edge Connector<br>Contact Bend Detail |                                                                                                                                     | ACAD REFERENCE NO. 342 ENG MASTER |             |          |          |
|-------------------------------------------------------------|-------------------------------------------------------------------------------------------------------------------------------------|-----------------------------------|-------------|----------|----------|
|                                                             |                                                                                                                                     | DRAWN:                            | J.LEE       | DATE: OC | T. 06/09 |
|                                                             |                                                                                                                                     | CHECKED:                          |             | DATE:    |          |
| EDAC INC                                                    | ARE THE PROPERTY OF EDAC INC.,AND — SHALL NOT BE REPRODUCED,OR COPIED OR USED AS THE BASIS FOR THE MANUFACTURE OR SALE OF APPARATUS | SCALE:                            | NTS         | SHEET :  | 2 OF 3   |
| TORONTO, ONTARIO                                            |                                                                                                                                     | DRAWING                           | NUMBER      |          | ISSUE    |
| YOUR CONNECTION TO QUALITY & SERVICE                        |                                                                                                                                     | 3                                 | 42 Assembly |          | 1        |