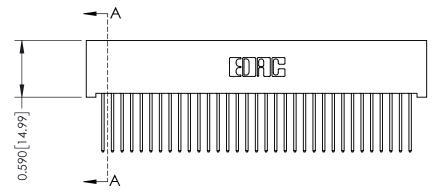

## **Contact Detail**

540-Wire Wrap .025 Sq.(0.64 Sq.) - Tail LG=.570(14.48) .100 [2.54] Contact Spacing x .200 [5.08] Row Spacing

342 ENG MASTER J.LEE DATE: OCT. 06/09 SHEET 1 OF 3 NTS

342 Assembly

THIS IS A C.A.D. GENERATED DRAWING DO NOT MAKE MANUAL REVISIONS TO MASTER. ISSUE NUMBER

ORIGINAL

1

| 342 / 392 Series Card Edge Connector<br>Contact Bend Detail |                                                                                                                                     | ACAD REFERENCE NO. 342 ENG MASTER |             |          |          |
|-------------------------------------------------------------|-------------------------------------------------------------------------------------------------------------------------------------|-----------------------------------|-------------|----------|----------|
|                                                             |                                                                                                                                     | DRAWN:                            | J.LEE       | DATE: OC | T. 06/09 |
|                                                             |                                                                                                                                     | CHECKED:                          |             | DATE:    |          |
| EDAC INC                                                    | ARE THE PROPERTY OF EDAC INC.,AND — SHALL NOT BE REPRODUCED,OR COPIED OR USED AS THE BASIS FOR THE MANUFACTURE OR SALE OF APPARATUS | SCALE:                            | NTS         | SHEET :  | 2 OF 3   |
| TORONTO, ONTARIO                                            |                                                                                                                                     | DRAWING                           | NUMBER      |          | ISSUE    |
| YOUR CONNECTION TO QUALITY & SERVICE                        |                                                                                                                                     | 3                                 | 42 Assembly |          | 1        |