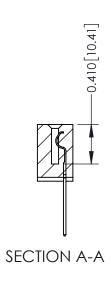

## **Contact Detail**

540-Wire Wrap .025 Sq.(0.64 Sq.) - Tail LG=.570(14.48) .100 [2.54] Contact Spacing x .200 [5.08] Row Spacing

342 ENG MASTER J.LEE DATE: OCT. 06/09 SHEET 1 OF 3 NTS

342 Assembly

THIS IS A C.A.D. GENERATED DRAWING DO NOT MAKE MANUAL REVISIONS TO MASTER. ISSUE NUMBER

ORIGINAL

1

| 342 / 392 Series Card Edge Connector<br>Contact Bend Detail |                                                                                                                                     | ACAD REFERENCE NO. 342 ENG MASTER |             |          |          |
|-------------------------------------------------------------|-------------------------------------------------------------------------------------------------------------------------------------|-----------------------------------|-------------|----------|----------|
|                                                             |                                                                                                                                     | DRAWN:                            | J.LEE       | DATE: OC | T. 06/09 |
|                                                             |                                                                                                                                     | CHECKED:                          |             | DATE:    |          |
| EDAC INC                                                    | ARE THE PROPERTY OF EDAC INC.,AND — SHALL NOT BE REPRODUCED,OR COPIED OR USED AS THE BASIS FOR THE MANUFACTURE OR SALE OF APPARATUS | SCALE:                            | NTS         | SHEET :  | 2 OF 3   |
| TORONTO, ONTARIO                                            |                                                                                                                                     | DRAWING                           | NUMBER      |          | ISSUE    |
| YOUR CONNECTION TO QUALITY & SERVICE                        |                                                                                                                                     | 3                                 | 42 Assembly |          | 1        |