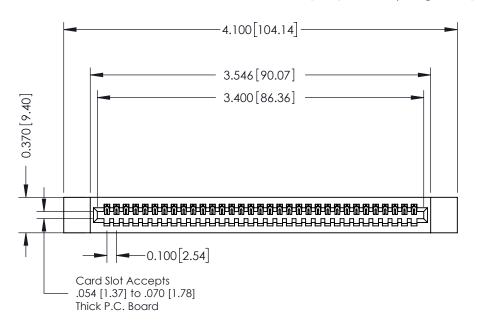

## **See Accompanying Pages for:**

- **Contact Bend Details**
- **Mounting Options**

342 / 392 Card Edge Connector Part Number: 342-033-541-112

YOUR CONNECTION TO QUALITY & SERVICE

J.LEE DATE: OCT. 06/09 SHEET 1 OF 3

342 Assembly

THIS IS A C.A.D. GENERATED DRAWING DO NOT MAKE MANUAL REVISIONS TO MASTER. ISSUE NUMBER

ORIGINAL

1

| 342 / 392 Series Card Edge Connector<br>Contact Bend Detail |                                                                                                                                                                                                  | ACAD REFERENCE NO. 342 ENG MASTER |             |                  |        |
|-------------------------------------------------------------|--------------------------------------------------------------------------------------------------------------------------------------------------------------------------------------------------|-----------------------------------|-------------|------------------|--------|
|                                                             |                                                                                                                                                                                                  | DRAWN:                            | J.LEE       | DATE: OCT. 06/09 |        |
|                                                             |                                                                                                                                                                                                  | CHECKED:                          |             | DATE:            |        |
| TORONTO, ONTARIO                                            | THESE DRAWINGS AND SPECIFICATIONS ARE THE PROPERTY OF EDAC INC. AND SHALL NOT BE REPRODUCED, OR COPIED OR USED AS THE BASIS FOR THE MANUFACTURE OR SALE OF APPARATUS WITHOUT WRITTEN PERMISSION. | SCALE:                            | NTS         | SHEET :          | 2 OF 3 |
|                                                             |                                                                                                                                                                                                  | DRAWING                           | NUMBER      |                  | ISSUE  |
| YOUR CONNECTION TO QUALITY & SERVICE                        |                                                                                                                                                                                                  | 3                                 | 42 Assembly |                  | 1      |