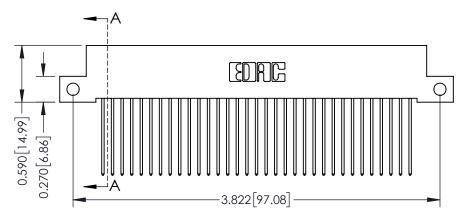

**Mounting Option** 12-.128 (3.25) Dia. Side Mounting Holes **Contact Detail** 

541-Wire Wrap .025 Sq.(0.64 Sq.) - Tail LG=.760(19.30) .100 [2.54] Contact Spacing x .200 [5.08] Row Spacing

## **See Accompanying Pages for:**

- **Contact Bend Details**
- **Mounting Options**

342 / 392 Card Edge Connector Part Number: 342-033-541-112

YOUR CONNECTION TO QUALITY & SERVICE

J.LEE DATE: OCT. 06/09 SHEET 1 OF 3