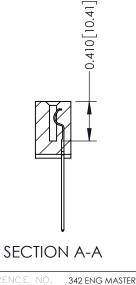

342 Assembly

THIS IS A C.A.D. GENERATED DRAWING DO NOT MAKE MANUAL REVISIONS TO MASTER. ISSUE NUMBER

ORIGINAL

1

| 342 / 392 Series Card Edge Connector<br>Contact Bend Detail |                                                                                                                                                                                                  | ACAD REFERENCE NO. 342 ENG MASTER |             |                  |        |
|-------------------------------------------------------------|--------------------------------------------------------------------------------------------------------------------------------------------------------------------------------------------------|-----------------------------------|-------------|------------------|--------|
|                                                             |                                                                                                                                                                                                  | DRAWN:                            | J.LEE       | DATE: OCT. 06/09 |        |
|                                                             |                                                                                                                                                                                                  | CHECKED:                          |             | DATE:            |        |
| TORONTO, ONTARIO                                            | THESE DRAWINGS AND SPECIFICATIONS ARE THE PROPERTY OF EDAC INC. AND SHALL NOT BE REPRODUCED, OR COPIED OR USED AS THE BASIS FOR THE MANUFACTURE OR SALE OF APPARATUS WITHOUT WRITTEN PERMISSION. | SCALE:                            | NTS         | SHEET :          | 2 OF 3 |
|                                                             |                                                                                                                                                                                                  | DRAWING                           | NUMBER      |                  | ISSUE  |
| YOUR CONNECTION TO QUALITY & SERVICE                        |                                                                                                                                                                                                  | 3                                 | 42 Assembly |                  | 1      |