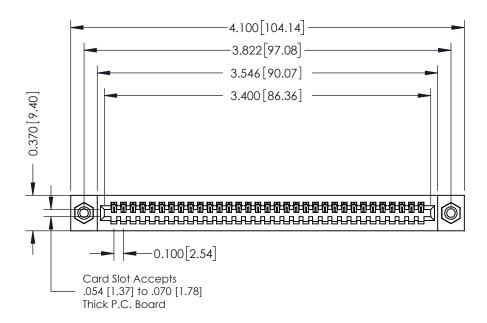

342 ENG MASTER J.LEE DATE: OCT. 06/09 SHEET 1 OF 3 342 Assembly

THIS IS A C.A.D. GENERATED DRAWING DO NOT MAKE MANUAL REVISIONS TO MASTER. ISSUE NUMBER

ORIGINAL

1

| 342 / 392 Series Card Edge Connector<br>Contact Bend Detail |                                                                                                                                              | ACAD REFERENCE NO. 342 ENG MASTER |             |          |          |
|-------------------------------------------------------------|----------------------------------------------------------------------------------------------------------------------------------------------|-----------------------------------|-------------|----------|----------|
|                                                             |                                                                                                                                              | DRAWN:                            | J.LEE       | DATE: OC | T. 06/09 |
|                                                             |                                                                                                                                              | CHECKED:                          |             | DATE:    |          |
| EDAC INC                                                    | ARE THE PROPERTY OF EDAC INC.,AND —<br>SHALL NOT BE REPRODUCED,OR COPIED<br>OR USED AS THE BASIS FOR THE<br>MANUFACTURE OR SALE OF APPARATUS | SCALE:                            | NTS         | SHEET :  | 2 OF 3   |
| TORONTO, ONTARIO                                            |                                                                                                                                              | DRAWING                           | NUMBER      |          | ISSUE    |
| YOUR CONNECTION TO QUALITY & SERVICE                        |                                                                                                                                              | 3                                 | 42 Assembly |          | 1        |