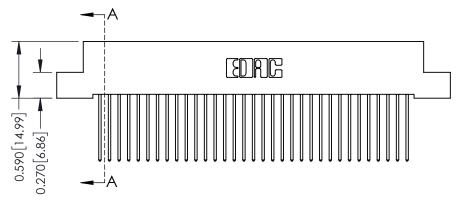

342 ENG MASTER J.LEE DATE: OCT. 06/09 SHEET 1 OF 3 342 Assembly

THIS IS A C.A.D. GENERATED DRAWING DO NOT MAKE MANUAL REVISIONS TO MASTER. ISSUE NUMBER

ORIGINAL

1

| 342 / 392 Series Card Edge Connector<br>Contact Bend Detail |                                                                                                                                              | ACAD REFERENCE NO. 342 ENG MASTER |             |          |          |
|-------------------------------------------------------------|----------------------------------------------------------------------------------------------------------------------------------------------|-----------------------------------|-------------|----------|----------|
|                                                             |                                                                                                                                              | DRAWN:                            | J.LEE       | DATE: OC | T. 06/09 |
|                                                             |                                                                                                                                              | CHECKED:                          |             | DATE:    |          |
| EDAC INC                                                    | ARE THE PROPERTY OF EDAC INC.,AND —<br>SHALL NOT BE REPRODUCED,OR COPIED<br>OR USED AS THE BASIS FOR THE<br>MANUFACTURE OR SALE OF APPARATUS | SCALE:                            | NTS         | SHEET :  | 2 OF 3   |
| TORONTO, ONTARIO                                            |                                                                                                                                              | DRAWING                           | NUMBER      |          | ISSUE    |
| YOUR CONNECTION TO QUALITY & SERVICE                        |                                                                                                                                              | 3                                 | 42 Assembly |          | 1        |