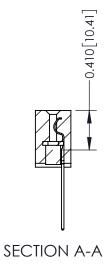

342 ENG MASTER J.LEE DATE: OCT. 06/09 SHEET 1 OF 3 342 Assembly

THIS IS A C.A.D. GENERATED DRAWING DO NOT MAKE MANUAL REVISIONS TO MASTER. ISSUE NUMBER

ORIGINAL

1

| 342 / 392 Series Card Edge Connector<br>Contact Bend Detail |                                                                                                                                              | ACAD REFERENCE NO. 342 ENG MASTER |             |          |          |
|-------------------------------------------------------------|----------------------------------------------------------------------------------------------------------------------------------------------|-----------------------------------|-------------|----------|----------|
|                                                             |                                                                                                                                              | DRAWN:                            | J.LEE       | DATE: OC | T. 06/09 |
|                                                             |                                                                                                                                              | CHECKED:                          |             | DATE:    |          |
| EDAC INC                                                    | ARE THE PROPERTY OF EDAC INC.,AND —<br>SHALL NOT BE REPRODUCED,OR COPIED<br>OR USED AS THE BASIS FOR THE<br>MANUFACTURE OR SALE OF APPARATUS | SCALE:                            | NTS         | SHEET :  | 2 OF 3   |
| TORONTO, ONTARIO                                            |                                                                                                                                              | DRAWING                           | NUMBER      |          | ISSUE    |
| YOUR CONNECTION TO QUALITY & SERVICE                        |                                                                                                                                              | 3                                 | 42 Assembly |          | 1        |