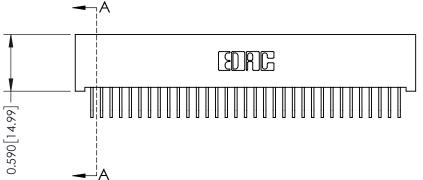

## **See Accompanying Pages for:**

- **Contact Bend Details**
- **Mounting Options**

| 342 / 392 Card Edge Connector |
|-------------------------------|
| Part Number: 342-033-558-101  |

| ACAD REFERENCE NO. 342 ENG MASTER |                  |  |  |  |  |
|-----------------------------------|------------------|--|--|--|--|
| DRAWN: J.LEE                      | DATE: OCT. 06/09 |  |  |  |  |
| CHECKED:                          | DATE:            |  |  |  |  |
| SCALE: NTS                        | SHEET 1 OF 3     |  |  |  |  |
| DRAWING NUMBER                    | ISSUE            |  |  |  |  |