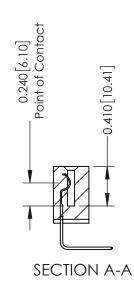

**Mounting Option** 01-No Mounting Lugs **Contact Detail** 

558-90 Degree Bend (Code 541 Contacts) .100 [2.54] Contact Spacing x .200 [5.08] Row Spacing

1

342 Assembly

THIS IS A C.A.D. GENERATED DRAWING DO NOT MAKE MANUAL REVISIONS TO MASTER. ISSUE NUMBER

ORIGINAL

1

| 342 / 392 Series Card Edge Connector<br>Contact Bend Detail |                                                                                                                                     | ACAD REFERENCE NO. 342 ENG MASTER |             |          |          |
|-------------------------------------------------------------|-------------------------------------------------------------------------------------------------------------------------------------|-----------------------------------|-------------|----------|----------|
|                                                             |                                                                                                                                     | DRAWN:                            | J.LEE       | DATE: OC | T. 06/09 |
|                                                             |                                                                                                                                     | CHECKED                           | ):          | DATE:    |          |
| EDAC INC                                                    | ARE THE PROPERTY OF EDAC INC., AND SHALL NOT BE REPRODUCED, OR COPIED OR USED AS THE BASIS FOR THE MANUFACTURE OR SALE OF APPARATUS | SCALE:                            | NTS         | SHEET :  | 2 OF 3   |
| TORONTO, ONTARIO                                            |                                                                                                                                     | DRAWING                           | NUMBER      |          | ISSUE    |
| YOUR CONNECTION TO QUALITY & SERVICE                        |                                                                                                                                     | 3                                 | 42 Assembly |          | 1        |