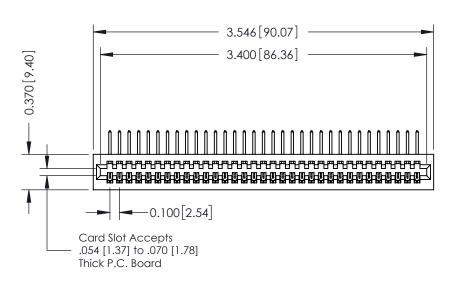

## **See Accompanying Pages for:**

- **Contact Bend Details**
- **Mounting Options**

| 342 / 392 Card Edge Connector |
|-------------------------------|
| Part Number: 342-033-558-101  |

| ACAD REFERENCE NO. 342 ENG MASTER |                  |  |  |  |  |
|-----------------------------------|------------------|--|--|--|--|
| DRAWN: J.LEE                      | DATE: OCT. 06/09 |  |  |  |  |
| CHECKED:                          | DATE:            |  |  |  |  |
| SCALE: NTS                        | SHEET 1 OF 3     |  |  |  |  |
| DRAWING NUMBER                    | ISSUE            |  |  |  |  |