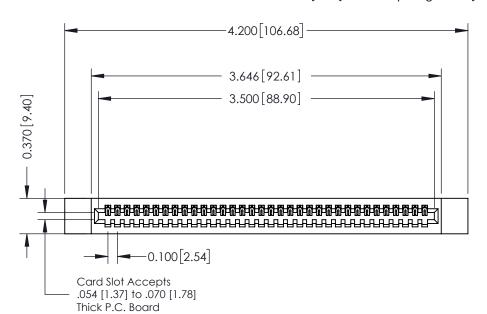

342 Assembly

THIS IS A C.A.D. GENERATED DRAWING DO NOT MAKE MANUAL REVISIONS TO MASTER. ISSUE NUMBER

ORIGINAL

1

| 342 / 392 Series Card Edge Connector<br>Contact Bend Detail |                                                                                                                                   | ACAD REFERENCE NO. 342 ENG MASTER |             |                  |        |
|-------------------------------------------------------------|-----------------------------------------------------------------------------------------------------------------------------------|-----------------------------------|-------------|------------------|--------|
|                                                             |                                                                                                                                   | DRAWN:                            | J.LEE       | DATE: OCT. 06/09 |        |
|                                                             |                                                                                                                                   | CHECKED:                          |             | DATE:            |        |
| EDAC INC                                                    | ARE THE PROPERTY OF EDAC INC.,AND SHALL NOT BE REPRODUCED,OR COPIED OR USED AS THE BASIS FOR THE MANUFACTURE OR SALE OF APPARATUS | SCALE:                            | NTS         | SHEET :          | 2 OF 3 |
| TORONTO, ONTARIO                                            |                                                                                                                                   | DRAWING                           | NUMBER      |                  | ISSUE  |
| YOUR CONNECTION TO QUALITY & SERVICE                        |                                                                                                                                   | 3                                 | 42 Assembly |                  | 1      |