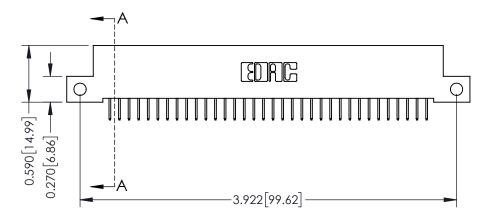

**Mounting Option** 

12-.128 (3.25) Dia. Side Mounting Holes

**Contact Detail** 

524-P.C. Tail .018 Sq.(0.46 Sq.) - Tail LG=.185(4.70) .100 [2.54] Contact Spacing x .200 [5.08] Row Spacing

**See Accompanying Pages for:** 

- **Contact Bend Details**
- **Mounting Options**

342 / 392 Card Edge Connector Part Number: 342-034-524-112

| ACAD NEI ENENCE NO. 342 ENG MASIER |                  |  |  |  |  |  |
|------------------------------------|------------------|--|--|--|--|--|
| DRAWN: J.LEE                       | DATE: OCT. 06/09 |  |  |  |  |  |
| CHECKED:                           | DATE:            |  |  |  |  |  |
| SCALE: NTS                         | SHEET 1 OF 3     |  |  |  |  |  |
| DRAWING NUMBER                     | ISSUE            |  |  |  |  |  |

342 Assembly

THIS IS A C.A.D. GENERATED DRAWING DO NOT MAKE MANUAL REVISIONS TO MASTER. ISSUE NUMBER

ORIGINAL

1

| 342 / 392 Series Card Edge Connector<br>Contact Bend Detail |                                                                                                                                   | ACAD REFERENCE NO. 342 ENG MASTER |             |                  |        |
|-------------------------------------------------------------|-----------------------------------------------------------------------------------------------------------------------------------|-----------------------------------|-------------|------------------|--------|
|                                                             |                                                                                                                                   | DRAWN:                            | J.LEE       | DATE: OCT. 06/09 |        |
|                                                             |                                                                                                                                   | CHECKED:                          |             | DATE:            |        |
| EDAC INC                                                    | ARE THE PROPERTY OF EDAC INC.,AND SHALL NOT BE REPRODUCED,OR COPIED OR USED AS THE BASIS FOR THE MANUFACTURE OR SALE OF APPARATUS | SCALE:                            | NTS         | SHEET :          | 2 OF 3 |
| TORONTO, ONTARIO                                            |                                                                                                                                   | DRAWING                           | NUMBER      |                  | ISSUE  |
| YOUR CONNECTION TO QUALITY & SERVICE                        |                                                                                                                                   | 3                                 | 42 Assembly |                  | 1      |