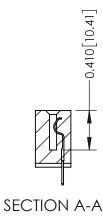

**Mounting Option** 

12-.128 (3.25) Dia. Side Mounting Holes

**Contact Detail** 

524-P.C. Tail .018 Sq.(0.46 Sq.) - Tail LG=.185(4.70) .100 [2.54] Contact Spacing x .200 [5.08] Row Spacing

**See Accompanying Pages for:** 

- **Contact Bend Details**
- **Mounting Options**

342 / 392 Card Edge Connector Part Number: 342-034-524-112

| ACAD NEI ENENCE NO. 342 ENG MASIER |                  |  |  |  |  |  |
|------------------------------------|------------------|--|--|--|--|--|
| DRAWN: J.LEE                       | DATE: OCT. 06/09 |  |  |  |  |  |
| CHECKED:                           | DATE:            |  |  |  |  |  |
| SCALE: NTS                         | SHEET 1 OF 3     |  |  |  |  |  |
| DRAWING NUMBER                     | ISSUE            |  |  |  |  |  |

342 Assembly

THIS IS A C.A.D. GENERATED DRAWING DO NOT MAKE MANUAL REVISIONS TO MASTER. ISSUE NUMBER

ORIGINAL

1

| 342 / 392 Series Card Edge Connector<br>Contact Bend Detail |                                                                                                                                   | ACAD REFERENCE NO. 342 ENG MASTER |             |                  |        |
|-------------------------------------------------------------|-----------------------------------------------------------------------------------------------------------------------------------|-----------------------------------|-------------|------------------|--------|
|                                                             |                                                                                                                                   | DRAWN:                            | J.LEE       | DATE: OCT. 06/09 |        |
|                                                             |                                                                                                                                   | CHECKED:                          |             | DATE:            |        |
| EDAC INC                                                    | ARE THE PROPERTY OF EDAC INC.,AND SHALL NOT BE REPRODUCED,OR COPIED OR USED AS THE BASIS FOR THE MANUFACTURE OR SALE OF APPARATUS | SCALE:                            | NTS         | SHEET :          | 2 OF 3 |
| TORONTO, ONTARIO                                            |                                                                                                                                   | DRAWING                           | NUMBER      |                  | ISSUE  |
| YOUR CONNECTION TO QUALITY & SERVICE                        |                                                                                                                                   | 3                                 | 42 Assembly |                  | 1      |