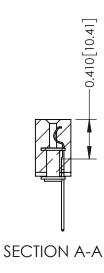

**Mounting Option** 

03-.116 (2.95) I.D. Floating Eyelets

**Contact Detail** 

540-Wire Wrap .025 Sq.(0.64 Sq.) - Tail LG=.570(14.48) .100 [2.54] Contact Spacing x .200 [5.08] Row Spacing

THIS IS A C.A.D. GENERATED DRAWING DO NOT MAKE MANUAL REVISIONS TO MASTER

ISSUE NUMBER

ORIGINAL

1

| 342 / 392 Card Edge Connector<br>Mounting Options |                                                                                                                                                                                               | ACAD REFERENCE NO. 342 ENG MASTER |                         |        |  |  |
|---------------------------------------------------|-----------------------------------------------------------------------------------------------------------------------------------------------------------------------------------------------|-----------------------------------|-------------------------|--------|--|--|
|                                                   |                                                                                                                                                                                               | DRAWN: J.LEE                      | DATE: <b>OCT. 06/09</b> |        |  |  |
|                                                   |                                                                                                                                                                                               | CHECKED:                          | DATE:                   |        |  |  |
| TORONTO, ONTARIO                                  | THESE DRAWINGS AND SPECIFICATIONS ARE THE PROPERTY OF EDAC INCAND SHALL NOT BE REPRODUCED,OR COPIED OR USED AS THE BASIS FOR THE MANUFACTURE OR SALE OF APPARATUS WITHOUT WRITTEN PERMISSION. | SCALE: NTS                        | SHEET :                 | 3 OF 3 |  |  |
|                                                   |                                                                                                                                                                                               | DRAWING NUMBER                    | •                       | ISSUE  |  |  |
| YOUR CONNECTION TO QUALITY & SERVICE              |                                                                                                                                                                                               | 342 Assembly                      |                         | 1      |  |  |