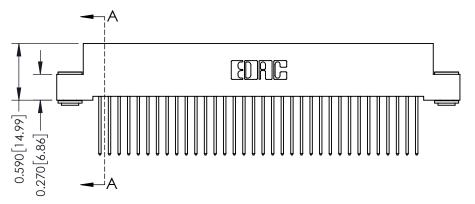

342 Assembly

THIS IS A C.A.D. GENERATED DRAWING DO NOT MAKE MANUAL REVISIONS TO MASTER. ISSUE NUMBER

ORIGINAL

1

| 342 / 392 Series Card Edge Connector<br>Contact Bend Detail |                                                                                                                                                                                                  | ACAD REFERENCE NO. 342 ENG MASTER |             |                  |        |
|-------------------------------------------------------------|--------------------------------------------------------------------------------------------------------------------------------------------------------------------------------------------------|-----------------------------------|-------------|------------------|--------|
|                                                             |                                                                                                                                                                                                  | DRAWN:                            | J.LEE       | DATE: OCT. 06/09 |        |
|                                                             |                                                                                                                                                                                                  | CHECKED:                          |             | DATE:            |        |
| TORONTO, ONTARIO                                            | THESE DRAWINGS AND SPECIFICATIONS ARE THE PROPERTY OF EDAC INC. AND SHALL NOT BE REPRODUCED, OR COPIED OR USED AS THE BASIS FOR THE MANUFACTURE OR SALE OF APPARATUS WITHOUT WRITTEN PERMISSION. | SCALE:                            | NTS         | SHEET :          | 2 OF 3 |
|                                                             |                                                                                                                                                                                                  | DRAWING                           | NUMBER      |                  | ISSUE  |
| YOUR CONNECTION TO QUALITY & SERVICE                        |                                                                                                                                                                                                  | 3                                 | 42 Assembly |                  | 1      |