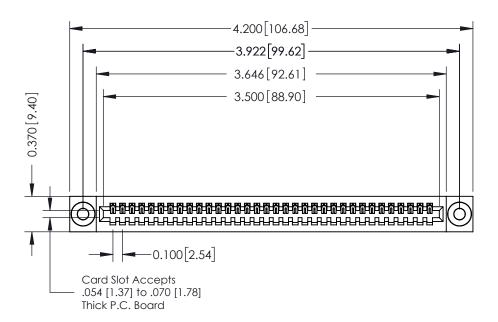

## **See Accompanying Pages for:**

- **Contact Bend Details**
- **Mounting Options**

342 / 392 Card Edge Connector Part Number: 342-034-540-103

YOUR CONNECTION TO QUALITY & SERVICE

342 ENG MASTER J.LEE DATE: OCT. 06/09 SHEET 1 OF 3

342 Assembly

THIS IS A C.A.D. GENERATED DRAWING DO NOT MAKE MANUAL REVISIONS TO MASTER. ISSUE NUMBER

ORIGINAL

1

| 342 / 392 Series Card Edge Connector<br>Contact Bend Detail |                                                                                                                                                                                                  | ACAD REFERENCE NO. 342 ENG MASTER |             |                  |        |
|-------------------------------------------------------------|--------------------------------------------------------------------------------------------------------------------------------------------------------------------------------------------------|-----------------------------------|-------------|------------------|--------|
|                                                             |                                                                                                                                                                                                  | DRAWN:                            | J.LEE       | DATE: OCT. 06/09 |        |
|                                                             |                                                                                                                                                                                                  | CHECKED:                          |             | DATE:            |        |
| TORONTO, ONTARIO                                            | THESE DRAWINGS AND SPECIFICATIONS ARE THE PROPERTY OF EDAC INC. AND SHALL NOT BE REPRODUCED, OR COPIED OR USED AS THE BASIS FOR THE MANUFACTURE OR SALE OF APPARATUS WITHOUT WRITTEN PERMISSION. | SCALE:                            | NTS         | SHEET :          | 2 OF 3 |
|                                                             |                                                                                                                                                                                                  | DRAWING                           | NUMBER      |                  | ISSUE  |
| YOUR CONNECTION TO QUALITY & SERVICE                        |                                                                                                                                                                                                  | 3                                 | 42 Assembly |                  | 1      |