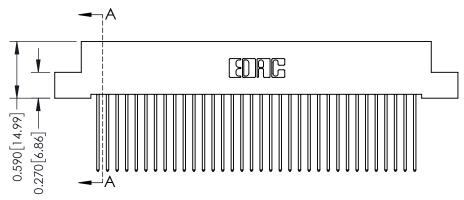

## **Contact Detail**

541-Wire Wrap .025 Sq.(0.64 Sq.) - Tail LG=.760(19.30) .100 [2.54] Contact Spacing x .200 [5.08] Row Spacing