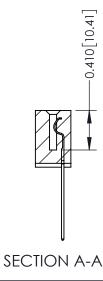

## **Contact Detail**

541-Wire Wrap .025 Sq.(0.64 Sq.) - Tail LG=.760(19.30) .100 [2.54] Contact Spacing x .200 [5.08] Row Spacing