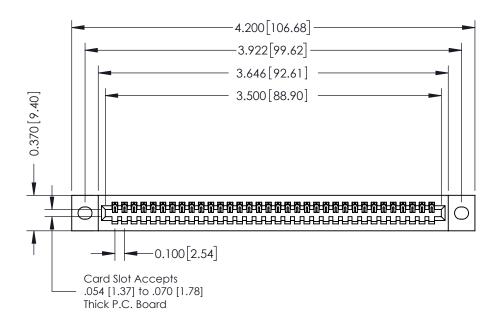

## **See Accompanying Pages for:**

- **Contact Bend Details**
- **Mounting Options**

342 / 392 Card Edge Connector Part Number: 342-034-541-102

YOUR CONNECTION TO QUALITY & SERVICE

J.LEE DATE: OCT. 06/09 SHEET 1 OF 3