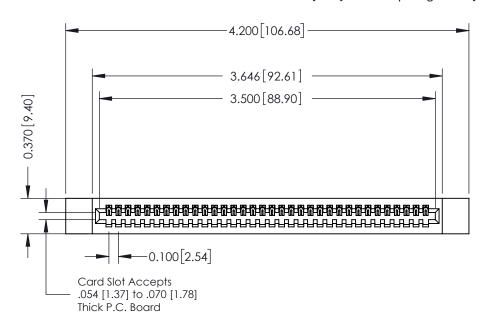

## **See Accompanying Pages for:**

- **Contact Bend Details**
- **Mounting Options**

342 / 392 Card Edge Connector Part Number: 342-034-541-112

YOUR CONNECTION TO QUALITY & SERVICE

J.LEE DATE: OCT. 06/09 SHEET 1 OF 3