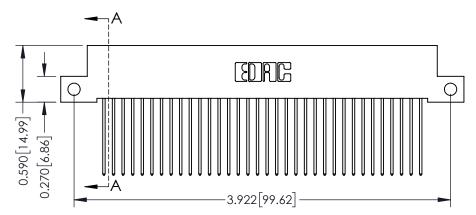

342 Assembly

THIS IS A C.A.D. GENERATED DRAWING DO NOT MAKE MANUAL REVISIONS TO MASTER. ISSUE NUMBER

ORIGINAL

1

| 342 / 392 Series Card Edge Connector<br>Contact Bend Detail |                                                                                                                                                                                                  | ACAD REFERENCE NO. 342 ENG MASTER |             |                  |        |
|-------------------------------------------------------------|--------------------------------------------------------------------------------------------------------------------------------------------------------------------------------------------------|-----------------------------------|-------------|------------------|--------|
|                                                             |                                                                                                                                                                                                  | DRAWN:                            | J.LEE       | DATE: OCT. 06/09 |        |
|                                                             |                                                                                                                                                                                                  | CHECKED:                          |             | DATE:            |        |
| TORONTO, ONTARIO                                            | THESE DRAWINGS AND SPECIFICATIONS ARE THE PROPERTY OF EDAC INC. AND SHALL NOT BE REPRODUCED, OR COPIED OR USED AS THE BASIS FOR THE MANUFACTURE OR SALE OF APPARATUS WITHOUT WRITTEN PERMISSION. | SCALE:                            | NTS         | SHEET :          | 2 OF 3 |
|                                                             |                                                                                                                                                                                                  | DRAWING                           | NUMBER      |                  | ISSUE  |
| YOUR CONNECTION TO QUALITY & SERVICE                        |                                                                                                                                                                                                  | 3                                 | 42 Assembly |                  | 1      |