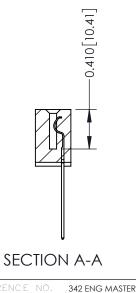

**Mounting Option** 

12-.128 (3.25) Dia. Side Mounting Holes

**Contact Detail** 

541-Wire Wrap .025 Sq.(0.64 Sq.) - Tail LG=.760(19.30) .100 [2.54] Contact Spacing x .200 [5.08] Row Spacing