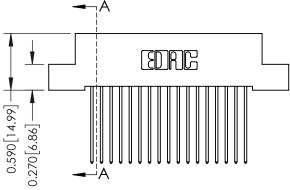

## **See Accompanying Pages for:**

- **Contact Bend Details**
- **Mounting Options**

| Part Number: 342-034-541-207 |                  |                                                                     | DRAWN: J.LEE   |  |
|------------------------------|------------------|---------------------------------------------------------------------|----------------|--|
| ran Number.                  | CHECKED:         |                                                                     |                |  |
|                              | EDAC INC         | THESE DRAWINGS AND SPECIFICATIONS ARE THE PROPERTY OF EDAC INC.,AND | SCALE: NTS     |  |
|                              | TORONTO, ONTARIO | SHALL NOT BE REPRODUCED, OR COPIED OR USED AS THE BASIS FOR THE     | DRAWING NUMBER |  |
| OUR CONNECTION TO            | 0711171071       | MANUFACTURE OR SALE OF APPARATUS WITHOUT WRITTEN PERMISSION.        | 342 Assembly   |  |