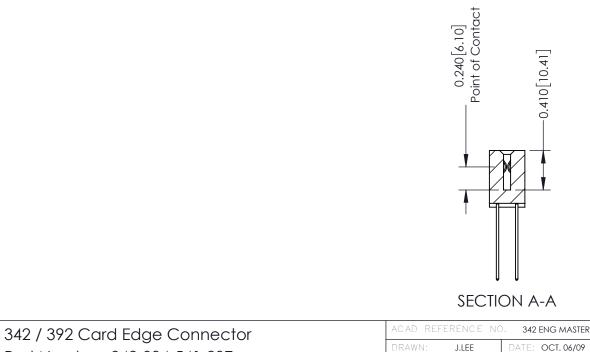

THIS IS A C.A.D. GENERATED DRAWING DO NOT MAKE MANUAL REVISIONS TO MASTER. ISSUE NUMBER

ORIGINAL

1

| 342 / 392 Series Card Edge Connector |                                                                                                                                                                                                 |          | ACAD REFERENCE NO. 342 ENG MASTER |                  |        |  |
|--------------------------------------|-------------------------------------------------------------------------------------------------------------------------------------------------------------------------------------------------|----------|-----------------------------------|------------------|--------|--|
| Contact Bend Detail                  |                                                                                                                                                                                                 | DRAWN:   | J.LEE                             | DATE: OCT. 06/09 |        |  |
|                                      |                                                                                                                                                                                                 | CHECKED: |                                   | DATE:            |        |  |
| TORONTO, ONTARIO                     | THESE DRAWINGS AND SPECIFICATIONS ARE THE PROPERTY OF EDAC INC.,AND SHALL NOT BE REPRODUCED,OR COPIED OR USED AS THE BASIS FOR THE MANUFACTURE OR SALE OF APPARATUS WITHOUT WRITTEN PERMISSION. | SCALE:   | NTS                               | SHEET :          | 2 OF 3 |  |
|                                      |                                                                                                                                                                                                 | DRAWING  | NUMBER                            |                  | ISSUE  |  |
| YOUR CONNECTION TO QUALITY & SERVICE |                                                                                                                                                                                                 | 3        | 42 Assembly                       |                  | 1      |  |