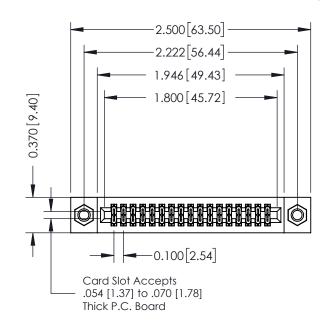

## **Contact Detail**

541-Wire Wrap .025 Sq.(0.64 Sq.) - Tail LG=.760(19.30) .100 [2.54] Contact Spacing x .200 [5.08] Row Spacing

SHEET 1 OF 3

## **See Accompanying Pages for:**

- **Contact Bend Details**
- **Mounting Options**

| Part Number: 342-034-541-207 |                  |                                                                     | DRAWN: J.LEE   |  |
|------------------------------|------------------|---------------------------------------------------------------------|----------------|--|
| ran Number.                  | CHECKED:         |                                                                     |                |  |
|                              | EDAC INC         | THESE DRAWINGS AND SPECIFICATIONS ARE THE PROPERTY OF EDAC INC.,AND | SCALE: NTS     |  |
|                              | TORONTO, ONTARIO | SHALL NOT BE REPRODUCED, OR COPIED OR USED AS THE BASIS FOR THE     | DRAWING NUMBER |  |
| OUR CONNECTION TO            | 0711171071       | MANUFACTURE OR SALE OF APPARATUS WITHOUT WRITTEN PERMISSION.        | 342 Assembly   |  |