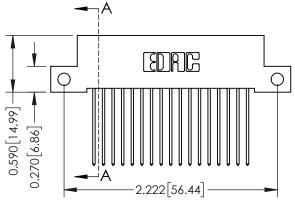

## **Mounting Option**

12-.128 (3.25) Dia. Side Mounting Holes

## **Contact Detail**

541-Wire Wrap .025 Sq.(0.64 Sq.) - Tail LG=.760(19.30) .100 [2.54] Contact Spacing x .200 [5.08] Row Spacing

YOUR CONNECTION TO QUALITY & SERVICE

THIS IS A C.A.D. GENERATED DRAWING

1220F NOWBER

ORIGINAL

SHEET 1 OF 3

342 Assembly





## **See Accompanying Pages for:**

- Contact Bend Details
- Mounting Options



THIS IS A C.A.D. GENERATED DRAWING DO NOT MAKE MANUAL REVISIONS TO MASTER. ISSUE NUMBER

ORIGINAL

1



| 342 / 392 Series Card Edge Connector<br>Contact Bend Detail |                                                                                                                                                                                                  | ACAD REFERENCE NO. 342 ENG MASTER |             |                  |        |
|-------------------------------------------------------------|--------------------------------------------------------------------------------------------------------------------------------------------------------------------------------------------------|------------------