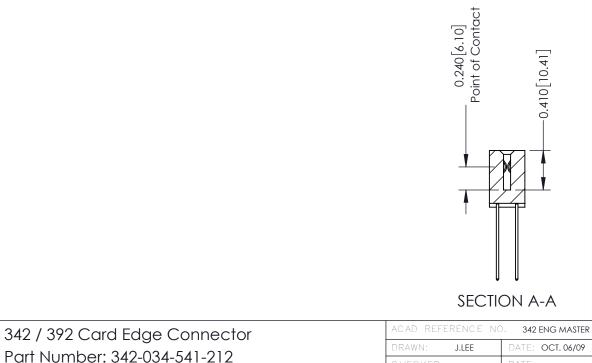

## **Contact Detail**

541-Wire Wrap .025 Sq.(0.64 Sq.) - Tail LG=.760(19.30) .100 [2.54] Contact Spacing x .200 [5.08] Row Spacing

YOUR CONNECTION TO QUALITY & SERVICE

THIS IS A C.A.D. GENERATED DRAWING

1220F NOWBER