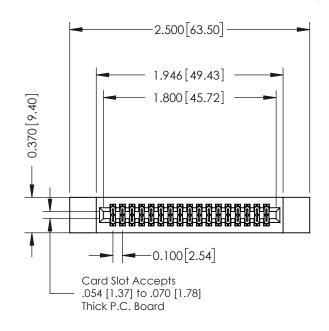

## **Mounting Option**

12-.128 (3.25) Dia. Side Mounting Holes

## **Contact Detail**

541-Wire Wrap .025 Sq.(0.64 Sq.) - Tail LG=.760(19.30) .100 [2.54] Contact Spacing x .200 [5.08] Row Spacing

YOUR CONNECTION TO QUALITY & SERVICE

THIS IS A C.A.D. GENERATED DRAWING

1220F NOWBER

ORIGINAL

SHEET 1 OF 3

342 Assembly





## **See Accompanying Pages for:**

- Contact Bend Details
- Mounting Options



THIS IS A C.A.D. GENERATED DRAWING DO NOT MAKE MANUAL REVISIONS TO MASTER. ISSUE NUMBER

ORIGINAL

1



| 342 / 392 Series Card Edge Connector<br>Contact Bend Detail |                                                                                                                                                                                                  | ACAD REFERENCE NO. 342 ENG MASTER |             |                  |        |
|-------------------------------------------------------------|--------------------------------------------------------------------------------------------------------------------------------------------------------------------------------------------------|----------------