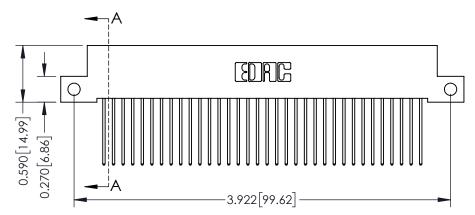

**Mounting Option** 

12-.128 (3.25) Dia. Side Mounting Holes

## **Contact Detail**

542-Wire Wrap .025 Sq.(0.64 Sq.) - Tail LG=.655(16.64) .100 [2.54] Contact Spacing x .200 [5.08] Row Spacing







## **See Accompanying Pages for:**

- **Contact Bend Details**
- **Mounting Options**

342 / 392 Card Edge Connector Part Number: 342-034-542-112

YOUR CONNECTION TO QUALITY & SERVICE

342 ENG MASTER J.LEE DATE: OCT. 06/09 SHEET 1 OF 3

342 Assembly

THIS IS A C.A.D. GENERATED DRAWING DO NOT MAKE MANUAL REVISIONS TO MASTER. ISSUE NUMBER

ORIGINAL

1



| 342 / 392 Series Card Edge Connector<br>Contact Bend Detail |                                                                                                                                                                                                  | ACAD REFERENCE NO. 342 ENG MASTER |             |                  |        |
|-------------------------------------------------------------|-----------------------------------------