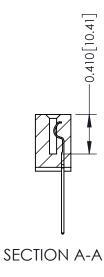

## **Contact Detail**

542-Wire Wrap .025 Sq.(0.64 Sq.) - Tail LG=.655(16.64) .100 [2.54] Contact Spacing x .200 [5.08] Row Spacing