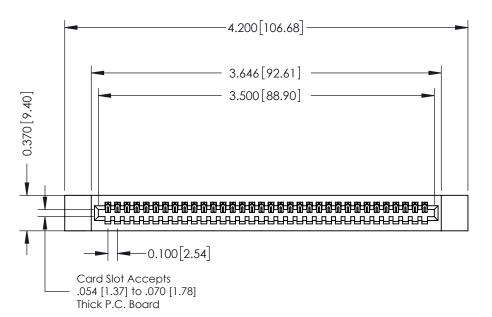

## **See Accompanying Pages for:**

- **Contact Bend Details**
- **Mounting Options**

342 / 392 Card Edge Connector Part Number: 342-034-542-112

YOUR CONNECTION TO QUALITY & SERVICE

342 ENG MASTER J.LEE DATE: OCT. 06/09 SHEET 1 OF 3