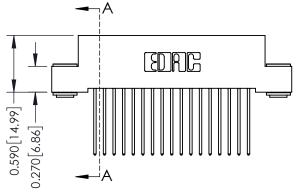

SECTION A-A

0.240 [6.10] Point of Contact

342 Assembly

## **See Accompanying Pages for:**

- **Contact Bend Details**
- **Mounting Options**

THIS IS A C.A.D. GENERATED DRAWING DO NOT MAKE MANUAL REVISIONS TO MASTER. ISSUE NUMBER

ORIGINAL

1

| 342 / 392 Series Card Edge           | ACAD REFERENCE NO. 342 ENG MASTER                                                                                                                                                               |         |             |                  |        |
|--------------------------------------|-------------------------------------------------------------------------------------------------------------------------------------------------------------------------------------------------|---------|-------------|------------------|--------|
| Contact Bend Detail                  |                                                                                                                                                                                                 |         | J.LEE       | DATE: OCT. 06/09 |        |
| Comaci bena Deraii                   | Confider bend beidii                                                                                                                                                                            |         |             | DATE:            |        |
| TORONTO, ONTARIO                     | THESE DRAWINGS AND SPECIFICATIONS ARE THE PROPERTY OF EDAC INC.,AND SHALL NOT BE REPRODUCED,OR COPIED OR USED AS THE BASIS FOR THE MANUFACTURE OR SALE OF APPARATUS WITHOUT WRITTEN PERMISSION. | SCALE:  | NTS         | SHEET :          | 2 OF 3 |
|                                      |                                                                                                                                                                                                 | DRAWING | NUMBER      |                  | ISSUE  |
| YOUR CONNECTION TO QUALITY & SERVICE |                                                                                                                                                                                                 | 3       | 42 Assembly |                  | 1      |