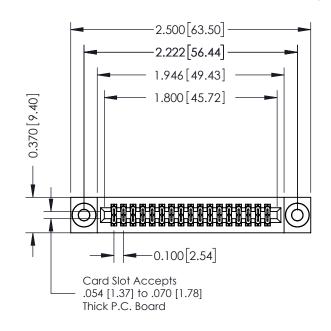

## 342 / 392 Card Edge Connector Part Number: 342-034-542-203

YOUR CONNECTION TO QUALITY & SERVICE

|   | ACAD REFERENCE NO | EFERENCE NO. 342 ENG MASTER |  |  |  |
|---|-------------------|-----------------------------|--|--|--|
|   | DRAWN: J.LEE      | DATE: OCT. 06/09            |  |  |  |
|   | CHECKED:          | DATE:                       |  |  |  |
|   | SCALE: NTS        | SHEET 1 OF 3                |  |  |  |
| 0 | DRAWING NUMBER    | ISSUE                       |  |  |  |

SECTION A-A

0.240 [6.10] Point of Contact

342 Assembly

## **See Accompanying Pages for:**

- **Contact Bend Details**
- **Mounting Options**

THIS IS A C.A.D. GENERATED DRAWING DO NOT MAKE MANUAL REVISIONS TO MASTER. ISSUE NUMBER

ORIGINAL

1

| 342 / 392 Series Card Edge           | ACAD REFERENCE NO. 342 ENG MASTER                                                                                                                                                               |         |             |                  |        |
|--------------------------------------|-------------------------------------------------------------------------------------------------------------------------------------------------------------------------------------------------|---------|-------------|------------------|--------|
| Contact Bend Detail                  |                                                                                                                                                                                                 |         | J.LEE       | DATE: OCT. 06/09 |        |
| Comaci bena Deraii                   | Confider bend beidii                                                                                                                                                                            |         |             | DATE:            |        |
| TORONTO, ONTARIO                     | THESE DRAWINGS AND SPECIFICATIONS ARE THE PROPERTY OF EDAC INC.,AND SHALL NOT BE REPRODUCED,OR COPIED OR USED AS THE BASIS FOR THE MANUFACTURE OR SALE OF APPARATUS WITHOUT WRITTEN PERMISSION. | SCALE:  | NTS         | SHEET :          | 2 OF 3 |
|                                      |                                                                                                                                                                                                 | DRAWING | NUMBER      |                  | ISSUE  |
| YOUR CONNECTION TO QUALITY & SERVICE |                                                                                                                                                                                                 | 3       | 42 Assembly |                  | 1      |