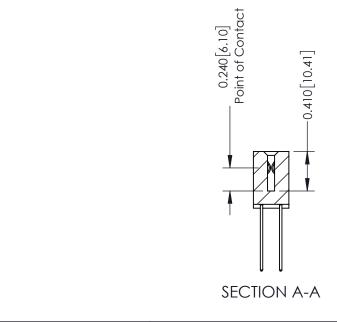

## **Contact Detail**

542-Wire Wrap .025 Sq.(0.64 Sq.) - Tail LG=.655(16.64) .100 [2.54] Contact Spacing x .200 [5.08] Row Spacing

THIS IS A C.A.D. GENERATED DRAWING DO NOT MAKE MANUAL REVISIONS TO MASTER. ISSUE NUMBER

ORIGINAL

1

| 342 / 392 Series Card Edge Connector<br>Contact Bend Detail |                                                                                                                                                                                                 | ACAD REFERENCE NO. 342 ENG MASTER |             |                  |        |  |
|-------------------------------------------------------------|-------------------------------------------------------------------------------------------------------------------------------------------------------------------------------------------------|-----------------------------------|-------------|------------------|--------|--|
|                                                             |                                                                                                                                                                                                 | DRAWN:                            | J.LEE       | DATE: OCT. 06/09 |        |  |
|                                                             |                                                                                                                                                                                                 | CHECKED:                          |             | DATE:            |        |  |
| TORONTO, ONTARIO                                            | THESE DRAWINGS AND SPECIFICATIONS ARE THE PROPERTY OF EDAC INC.,AND SHALL NOT BE REPRODUCED,OR COPIED OR USED AS THE BASIS FOR THE MANUFACTURE OR SALE OF APPARATUS WITHOUT WRITTEN PERMISSION. | SCALE:                            | NTS         | SHEET :          | 2 OF 3 |  |
|                                                             |                                                                                                                                                                                                 | DRAWING                           | NUMBER      |                  | ISSUE  |  |
| YOUR CONNECTION TO QUALITY & SERVICE                        |                                                                                                                                                                                                 | 3                                 | 42 Assembly |                  | 1      |  |