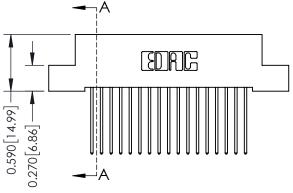

## **See Accompanying Pages for:**

- **Contact Bend Details**
- **Mounting Options**

| 342 / 392 Card Edge Connector<br>Part Number: 342-034-542-207 |                                                                                                                                                                                                  | ACAD REFERENCE NO. 342 ENG MASTER |             |         |           |  |
|---------------------------------------------------------------|--------------------------------------------------------------------------------------------------------------------------------------------------------------------------------------------------|-----------------------------------|-------------|---------|-----------|--|
|                                                               |                                                                                                                                                                                                  | DRAWN:                            | J.LEE       | DATE: O | CT. 06/09 |  |
|                                                               |                                                                                                                                                                                                  | CHECKED:                          |             | DATE:   |           |  |
| EDAC INC TORONTO, ONTARIO                                     | THESE DRAWINGS AND SPECIFICATIONS ARE THE PROPERTY OF EDAC INC.,AND SHALL NOT BE REPRODUCED, OR COPIED OR USED AS THE BASIS FOR THE MANUFACTURE OR SALE OF APPARATUS WITHOUT WRITTEN PERMISSION. | SCALE:                            | NTS         | SHEET   | 1 OF 3    |  |
|                                                               |                                                                                                                                                                                                  | DRAWING                           | NUMBER      |         | ISSUE     |  |
| YOUR CONNECTION TO QUALITY & SERVICE                          |                                                                                                                                                                                                  | 34                                | 12 Assembly |         | 1         |  |