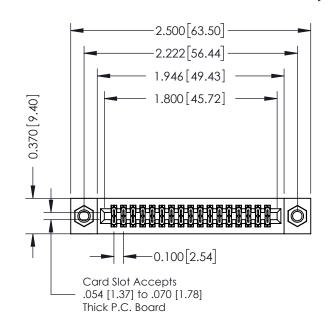

## **See Accompanying Pages for:**

- **Contact Bend Details**
- **Mounting Options**

| 342 / 392 Card Edge Connector<br>Part Number: 342-034-542-207 |                                                                                                                                                                                                  | ACAD REFERENCE NO. 342 ENG MASTER |             |         |           |  |
|---------------------------------------------------------------|--------------------------------------------------------------------------------------------------------------------------------------------------------------------------------------------------|-----------------------------------|-------------|---------|-----------|--|
|                                                               |                                                                                                                                                                                                  | DRAWN:                            | J.LEE       | DATE: O | CT. 06/09 |  |
|                                                               |                                                                                                                                                                                                  | CHECKED:                          |             | DATE:   |           |  |
| EDAC INC TORONTO, ONTARIO                                     | THESE DRAWINGS AND SPECIFICATIONS ARE THE PROPERTY OF EDAC INC.,AND SHALL NOT BE REPRODUCED, OR COPIED OR USED AS THE BASIS FOR THE MANUFACTURE OR SALE OF APPARATUS WITHOUT WRITTEN PERMISSION. | SCALE:                            | NTS         | SHEET   | 1 OF 3    |  |
|                                                               |                                                                                                                                                                                                  | DRAWING                           | NUMBER      |         | ISSUE     |  |
| YOUR CONNECTION TO QUALITY & SERVICE                          |                                                                                                                                                                                                  | 34                                | 12 Assembly |         | 1         |  |