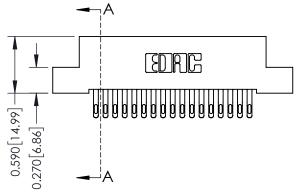

## **See Accompanying Pages for:**

- **Contact Bend Details**
- **Mounting Options**

| 342 / 392 Card Edge Connector |
|-------------------------------|
| Part Number: 342-034-555-207  |

342 ENG MASTER DATE: OCT. 06/09 J.LEE NTS SHEET 1 OF 3