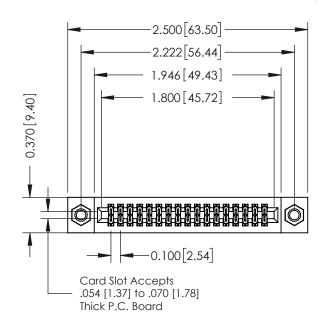

## **See Accompanying Pages for:**

- **Contact Bend Details**
- **Mounting Options**

| 342 / 392 Card Edge Connector |
|-------------------------------|
| Part Number: 342-034-555-207  |

342 ENG MASTER DATE: OCT. 06/09 J.LEE NTS SHEET 1 OF 3