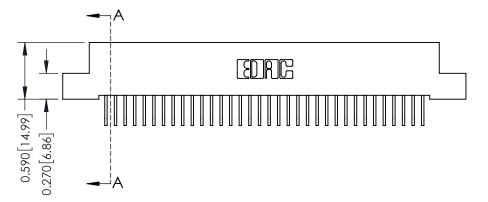

342 Assembly

THIS IS A C.A.D. GENERATED DRAWING DO NOT MAKE MANUAL REVISIONS TO MASTER. ISSUE NUMBER

ORIGINAL

1

| 342 / 392 Series Card Edge Connector<br>Contact Bend Detail |                                                                                                                                   | ACAD REFERENCE NO. 342 ENG MASTER |             |                  |        |
|-------------------------------------------------------------|-----------------------------------------------------------------------------------------------------------------------------------|-----------------------------------|-------------|------------------|--------|
|                                                             |                                                                                                                                   | DRAWN:                            | J.LEE       | DATE: OCT. 06/09 |        |
|                                                             |                                                                                                                                   | CHECKED:                          |             | DATE:            |        |
| EDAC INC                                                    | ARE THE PROPERTY OF EDAC INC.,AND SHALL NOT BE REPRODUCED,OR COPIED OR USED AS THE BASIS FOR THE MANUFACTURE OR SALE OF APPARATUS | SCALE:                            | NTS         | SHEET :          | 2 OF 3 |
| TORONTO, ONTARIO                                            |                                                                                                                                   | DRAWING                           | NUMBER      |                  | ISSUE  |
| YOUR CONNECTION TO QUALITY & SERVICE                        |                                                                                                                                   | 3                                 | 42 Assembly |                  | 1      |