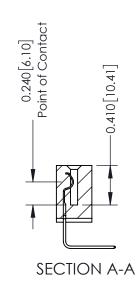

**Mounting Option** 02-.128 (3.25) Wide Mounting Slots

**Contact Detail** 

558-90 Degree Bend (Code 541 Contacts) .100 [2.54] Contact Spacing x .200 [5.08] Row Spacing