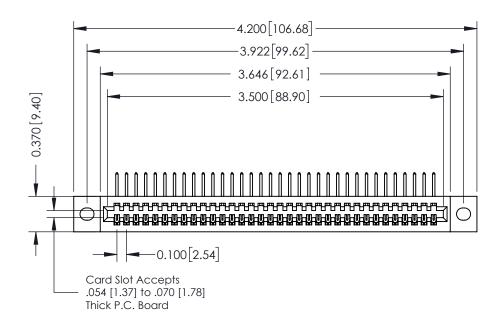

## **See Accompanying Pages for:**

- **Contact Bend Details**
- **Mounting Options**

342 / 392 Card Edge Connector Part Number: 342-034-558-102

| ACAD REFERENCE NO. 342 ENG MASTER |                  |  |  |  |
|-----------------------------------|------------------|--|--|--|
| DRAWN: J.LEE                      | DATE: OCT. 06/09 |  |  |  |
| CHECKED:                          | DATE:            |  |  |  |
| SCALE: NTS                        | SHEET 1 OF 3     |  |  |  |
| DRAWING NUMBER                    | ISSUE            |  |  |  |