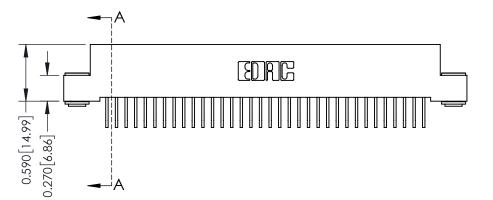

## **See Accompanying Pages for:**

- **Contact Bend Details**
- **Mounting Options**

342 / 392 Card Edge Connector Part Number: 342-034-558-103

YOUR CONNECTION TO QUALITY & SERVICE

342 ENG MASTER J.LEE DATE: OCT. 06/09 SHEET 1 OF 3

342 Assembly

THIS IS A C.A.D. GENERATED DRAWING DO NOT MAKE MANUAL REVISIONS TO MASTER. ISSUE NUMBER

ORIGINAL

1

| 342 / 392 Series Card Edge Connector<br>Contact Bend Detail |                                                                                                                                                                                                  | ACAD REFERENCE NO. 342 ENG MASTER |             |                  |        |
|-------------------------------------------------------------|--------------------------------------------------------------------------------------------------------------------------------------------------------------------------------------------------|-----------------------------------|-------------|------------------|--------|
|                                                             |                                                                                                                                                                                                  | DRAWN:                            | J.LEE       | DATE: OCT. 06/09 |        |
|                                                             |                                                                                                                                                                                                  | CHECKED:                          |             | DATE:            |        |
| TORONTO, ONTARIO                                            | THESE DRAWINGS AND SPECIFICATIONS ARE THE PROPERTY OF EDAC INC. AND SHALL NOT BE REPRODUCED, OR COPIED OR USED AS THE BASIS FOR THE MANUFACTURE OR SALE OF APPARATUS WITHOUT WRITTEN PERMISSION. | SCALE:                            | NTS         | SHEET :          | 2 OF 3 |
|                                                             |                                                                                                                                                                                                  | DRAWING                           | NUMBER      |                  | ISSUE  |
| YOUR CONNECTION TO QUALITY & SERVICE                        |                                                                                                                                                                                                  | 3                                 | 42 Assembly |                  | 1      |