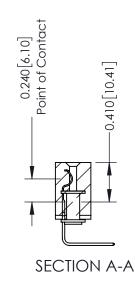

**Mounting Option** 03-.116 (2.95) I.D. Floating Eyelets **Contact Detail** 

558-90 Degree Bend (Code 541 Contacts) .100 [2.54] Contact Spacing x .200 [5.08] Row Spacing

## **See Accompanying Pages for:**

- **Contact Bend Details**
- **Mounting Options**

342 / 392 Card Edge Connector Part Number: 342-034-558-103

YOUR CONNECTION TO QUALITY & SERVICE

342 ENG MASTER J.LEE DATE: OCT. 06/09 SHEET 1 OF 3