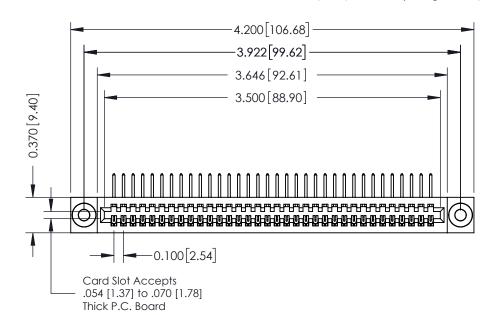

## **See Accompanying Pages for:**

- **Contact Bend Details**
- **Mounting Options**

342 / 392 Card Edge Connector Part Number: 342-034-558-103

YOUR CONNECTION TO QUALITY & SERVICE

342 ENG MASTER J.LEE DATE: OCT. 06/09 SHEET 1 OF 3

342 Assembly

THIS IS A C.A.D. GENERATED DRAWING DO NOT MAKE MANUAL REVISIONS TO MASTER. ISSUE NUMBER

ORIGINAL

1

| 342 / 392 Series Card Edge Connector<br>Contact Bend Detail |                                                                                                                                                                                                  | ACAD REFERENCE NO. 342 ENG MASTER |             |                  |        |
|-------------------------------------------------------------|--------------------------------------------------------------------------------------------------------------------------------------------------------------------------------------------------|-----------------------------------|-------------|------------------|--------|
|                                                             |                                                                                                                                                                                                  | DRAWN:                            | J.LEE       | DATE: OCT. 06/09 |        |
|                                                             |                                                                                                                                                                                                  | CHECKED:                          |             | DATE:            |        |
| TORONTO, ONTARIO                                            | THESE DRAWINGS AND SPECIFICATIONS ARE THE PROPERTY OF EDAC INC. AND SHALL NOT BE REPRODUCED, OR COPIED OR USED AS THE BASIS FOR THE MANUFACTURE OR SALE OF APPARATUS WITHOUT WRITTEN PERMISSION. | SCALE:                            | NTS         | SHEET :          | 2 OF 3 |
|                                                             |                                                                                                                                                                                                  | DRAWING                           | NUMBER      |                  | ISSUE  |
| YOUR CONNECTION TO QUALITY & SERVICE                        |                                                                                                                                                                                                  | 3                                 | 42 Assembly |                  | 1      |