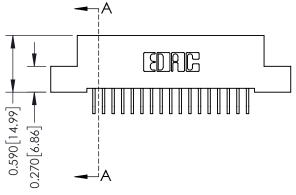

## **Mounting Option**

08-#4-40 Unified Threaded Inserts

## **Contact Detail**

559-90 Degree Bend (Code 541 Contacts) .100 [2.54] Contact Spacing x .200 [5.08] Row Spacing