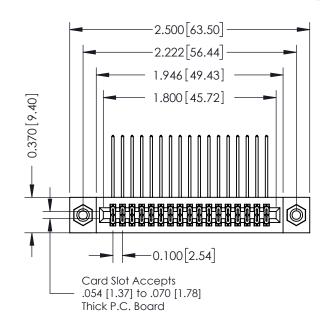

## **See Accompanying Pages for:**

- **Contact Bend Details**
- **Mounting Options**

| 342 / 392 Card Edge Connector |
|-------------------------------|
| Part Number: 342-034-559-208  |

|   | ACAD REFERENCE NO | . 342 ENG MASTER |
|---|-------------------|------------------|
|   | DRAWN: J.LEE      | DATE: OCT. 06/09 |
|   | CHECKED:          | DATE:            |
|   | SCALE: NTS        | SHEET 1 OF 3     |
| ) | DRAWING NUMBER    | ISSUE            |