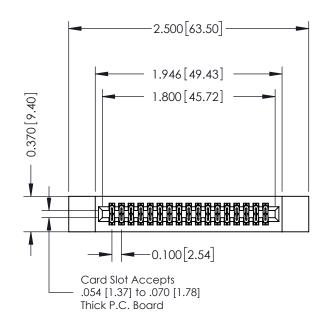

## **See Accompanying Pages for:**

- Contact Bend Details
- Mounting Options

| 342 / 392 Card Edge Connector                                                             | ACAD REFERENCE NO. 342 ENG MASTER |         |           |  |  |
|-------------------------------------------------------------------------------------------|-----------------------------------|---------|-----------|--|--|
| Part Number: 342-034-560-212                                                              | DRAWN: J.LEE                      | DATE: O | CT. 06/09 |  |  |
| Full Number, 342-034-360-212                                                              | CHECKED:                          | DATE:   |           |  |  |
| EDAC INC THESE DRAWINGS AND SPECIFICATIONS ARE THE PROPERTY OF EDAC INC., AND             | SCALE: NTS                        | SHEET   | 1 OF 3    |  |  |
|                                                                                           | DRAWING NUMBER                    |         | ISSUE     |  |  |
| OR USED AS THE BASIS FOR THE MANUFACTURE OR SALE OF APPARATUS WITHOUT WRITTEN PERMISSION. | 342 Assembly                      |         | 1         |  |  |