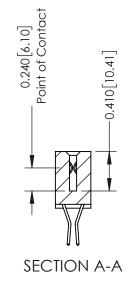

## **Contact Detail**

560-Extender Board Bend (Code 523 Contacts) .100 [2.54] Contact Spacing x .200 [5.08] Row Spacing THIS IS A C.A.D. GENERATED DRAWING

ISSUE NUMBER

ORIGINAL

THIS IS A C.A.D. GENERATED DRAWING DO NOT MAKE MANUAL REVISIONS TO MASTER. ISSUE NUMBER

ORIGINAL

1

| 342 / 392 Series Card Edge Connector<br>Contact Bend Detail |                                                                                                       | ACAD REFERENCE NO. 342 ENG MASTER |             |                  |        |
|-------------------------------------------------------------|-------------------------------------------------------------------------------------------------------|-----------------------------------|-------------|------------------|--------|
|                                                             |                                                                                                       | DRAWN:                            | J.LEE       | DATE: OCT. 06/09 |        |
|                                                             |                                                                                                       | CHECKED:                          |             | DATE:            |        |
|                                                             | THESE DRAWINGS AND SPECIFICATIONS ARE THE PROPERTY OF EDAC INCAND                                     | SCALE:                            | NTS         | SHEET :          | 2 OF 3 |
| TORONTO, ONTARIO                                            | IARIO SHALL NOT BE REPRODUCED,OR COPIED OR USED AS THE BASIS FOR THE MANUFACTURE OR SALE OF APPARATUS | DRAWING                           | NUMBER      |                  | ISSUE  |
| YOUR CONNECTION TO QUALITY & SERVICE                        |                                                                                                       | 3                                 | 42 Assembly |                  | 1      |