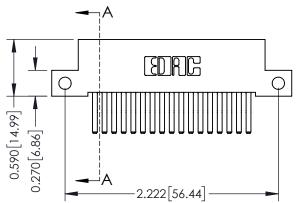

## **Mounting Option**

12-.128 (3.25) Dia. Side Mounting Holes

## **See Accompanying Pages for:**

- Contact Bend Details
- Mounting Options

| 342 / 392 Card Edge Connector                                                             | ACAD REFERENCE NO. 342 ENG MASTER |         |           |  |  |
|-------------------------------------------------------------------------------------------|-----------------------------------|---------|-----------|--|--|
| Part Number: 342-034-560-212                                                              | DRAWN: J.LEE                      | DATE: O | CT. 06/09 |  |  |
| Full Number, 342-034-360-212                                                              | CHECKED:                          | DATE:   |           |  |  |
| EDAC INC THESE DRAWINGS AND SPECIFICATIONS ARE THE PROPERTY OF EDAC INC., AND             | SCALE: NTS                        | SHEET   | 1 OF 3    |  |  |
|                                                                                           | DRAWING NUMBER                    |         | ISSUE     |  |  |
| OR USED AS THE BASIS FOR THE MANUFACTURE OR SALE OF APPARATUS WITHOUT WRITTEN PERMISSION. | 342 Assembly                      |         | 1         |  |  |