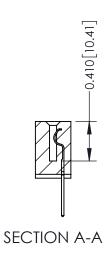

**Mounting Option** 01-No Mounting Lugs **Contact Detail** 

523-P.C. Tail .025 Sq.(0.64 Sq.) - Tail LG=.400(10.16) .100 [2.54] Contact Spacing x .200 [5.08] Row Spacing

342 Assembly

THIS IS A C.A.D. GENERATED DRAWING DO NOT MAKE MANUAL REVISIONS TO MASTER. ISSUE NUMBER

ORIGINAL

1

| 342 / 392 Series Card Edge Connector<br>Contact Bend Detail |                                                                                                                                                                                                  | ACAD REFERENCE NO. 342 ENG MASTER |             |                  |        |
|-------------------------------------------------------------|--------------------------------------------------------------------------------------------------------------------------------------------------------------------------------------------------|-----------------------------------|-------------|------------------|--------|
|                                                             |                                                                                                                                                                                                  | DRAWN:                            | J.LEE       | DATE: OCT. 06/09 |        |
|                                                             |                                                                                                                                                                                                  | CHECKED:                          |             | DATE:            |        |
| TORONTO, ONTARIO                                            | THESE DRAWINGS AND SPECIFICATIONS ARE THE PROPERTY OF EDAC INC. AND SHALL NOT BE REPRODUCED, OR COPIED OR USED AS THE BASIS FOR THE MANUFACTURE OR SALE OF APPARATUS WITHOUT WRITTEN PERMISSION. | SCALE:                            | NTS         | SHEET :          | 2 OF 3 |
|                                                             |                                                                                                                                                                                                  | DRAWING                           | NUMBER      |                  | ISSUE  |
| YOUR CONNECTION TO QUALITY & SERVICE                        |                                                                                                                                                                                                  | 3                                 | 42 Assembly |                  | 1      |