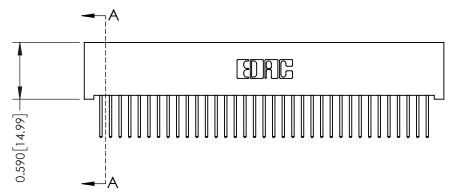

342 Assembly

THIS IS A C.A.D. GENERATED DRAWING DO NOT MAKE MANUAL REVISIONS TO MASTER. ISSUE NUMBER

ORIGINAL

1

| 342 / 392 Series Card Edge Connector<br>Contact Bend Detail |                                                                                                                                                                                                  | ACAD REFERENCE NO. 342 ENG MASTER |             |                  |        |
|-------------------------------------------------------------|--------------------------------------------------------------------------------------------------------------------------------------------------------------------------------------------------|-----------------------------------|-------------|------------------|--------|
|                                                             |                                                                                                                                                                                                  | DRAWN:                            | J.LEE       | DATE: OCT. 06/09 |        |
|                                                             |                                                                                                                                                                                                  | CHECKED:                          |             | DATE:            |        |
| TORONTO, ONTARIO                                            | THESE DRAWINGS AND SPECIFICATIONS ARE THE PROPERTY OF EDAC INC. AND SHALL NOT BE REPRODUCED, OR COPIED OR USED AS THE BASIS FOR THE MANUFACTURE OR SALE OF APPARATUS WITHOUT WRITTEN PERMISSION. | SCALE:                            | NTS         | SHEET :          | 2 OF 3 |
|                                                             |                                                                                                                                                                                                  | DRAWING                           | NUMBER      |                  | ISSUE  |
| YOUR CONNECTION TO QUALITY & SERVICE                        |                                                                                                                                                                                                  | 3                                 | 42 Assembly |                  | 1      |