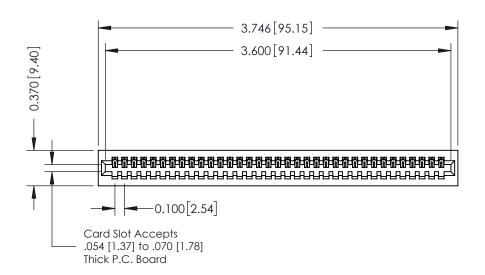

## **See Accompanying Pages for:**

- **Contact Bend Details**
- **Mounting Options**

342 / 392 Card Edge Connector Part Number: 342-035-523-101

YOUR CONNECTION TO QUALITY & SERVICE

342 ENG MASTER J.LEE DATE: OCT. 06/09 SHEET 1 OF 3

342 Assembly

THIS IS A C.A.D. GENERATED DRAWING DO NOT MAKE MANUAL REVISIONS TO MASTER. ISSUE NUMBER

ORIGINAL

1

| 342 / 392 Series Card Edge Connector<br>Contact Bend Detail |                                                                                                                                                                                                  | ACAD REFERENCE NO. 342 ENG MASTER |             |                  |        |
|-------------------------------------------------------------|--------------------------------------------------------------------------------------------------------------------------------------------------------------------------------------------------|-----------------------------------|-------------|------------------|--------|
|                                                             |                                                                                                                                                                                                  | DRAWN:                            | J.LEE       | DATE: OCT. 06/09 |        |
|                                                             |                                                                                                                                                                                                  | CHECKED:                          |             | DATE:            |        |
| TORONTO, ONTARIO                                            | THESE DRAWINGS AND SPECIFICATIONS ARE THE PROPERTY OF EDAC INC. AND SHALL NOT BE REPRODUCED, OR COPIED OR USED AS THE BASIS FOR THE MANUFACTURE OR SALE OF APPARATUS WITHOUT WRITTEN PERMISSION. | SCALE:                            | NTS         | SHEET :          | 2 OF 3 |
|                                                             |                                                                                                                                                                                                  | DRAWING                           | NUMBER      |                  | ISSUE  |
| YOUR CONNECTION TO QUALITY & SERVICE                        |                                                                                                                                                                                                  | 3                                 | 42 Assembly |                  | 1      |