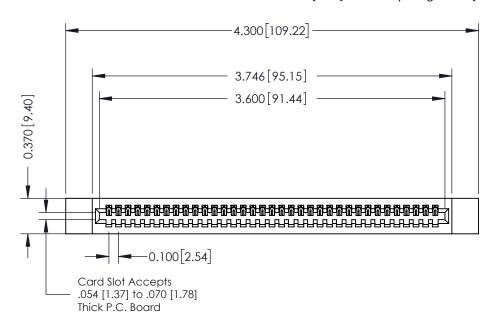

## **See Accompanying Pages for:**

- **Contact Bend Details**
- **Mounting Options**

342 / 392 Card Edge Connector Part Number: 342-035-523-112

YOUR CONNECTION TO QUALITY & SERVICE

CANADA

342 ENG MASTER J.LEE DATE: OCT. 06/09 SHEET 1 OF 3

342 Assembly

THIS IS A C.A.D. GENERATED DRAWING DO NOT MAKE MANUAL REVISIONS TO MASTER. ISSUE NUMBER

ORIGINAL

1

| 342 / 392 Series Card Edge Connector<br>Contact Bend Detail |                                                                                                                                                                                                  | ACAD REFERENCE NO. 342 ENG MASTER |             |                  |        |
|-------------------------------------------------------------|--------------------------------------------------------------------------------------------------------------------------------------------------------------------------------------------------|-----------------------------------|-------------|------------------|--------|
|                                                             |                                                                                                                                                                                                  | DRAWN:                            | J.LEE       | DATE: OCT. 06/09 |        |
|                                                             |                                                                                                                                                                                                  | CHECKED:                          |             | DATE:            |        |
| TORONTO, ONTARIO                                            | THESE DRAWINGS AND SPECIFICATIONS ARE THE PROPERTY OF EDAC INC. AND SHALL NOT BE REPRODUCED, OR COPIED OR USED AS THE BASIS FOR THE MANUFACTURE OR SALE OF APPARATUS WITHOUT WRITTEN PERMISSION. | SCALE:                            | NTS         | SHEET :          | 2 OF 3 |
|                                                             |                                                                                                                                                                                                  | DRAWING                           | NUMBER      |                  | ISSUE  |
| YOUR CONNECTION TO QUALITY & SERVICE                        |                                                                                                                                                                                                  | 3                                 | 42 Assembly |                  | 1      |