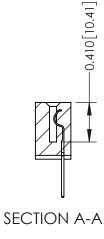

**Mounting Option** 

12-.128 (3.25) Dia. Side Mounting Holes

**Contact Detail** 

523-P.C. Tail .025 Sq.(0.64 Sq.) - Tail LG=.400(10.16) .100 [2.54] Contact Spacing x .200 [5.08] Row Spacing