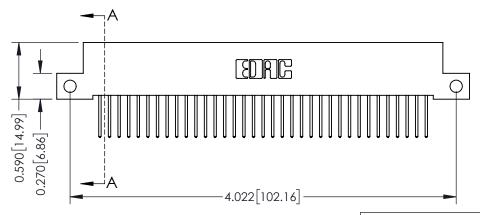

**Mounting Option** 

12-.128 (3.25) Dia. Side Mounting Holes

**Contact Detail** 

523-P.C. Tail .025 Sq.(0.64 Sq.) - Tail LG=.400(10.16) .100 [2.54] Contact Spacing x .200 [5.08] Row Spacing

## **See Accompanying Pages for:**

- **Contact Bend Details**
- **Mounting Options**

342 / 392 Card Edge Connector Part Number: 342-035-523-112

YOUR CONNECTION TO QUALITY & SERVICE

CANADA

342 ENG MASTER J.LEE DATE: OCT. 06/09 SHEET 1 OF 3