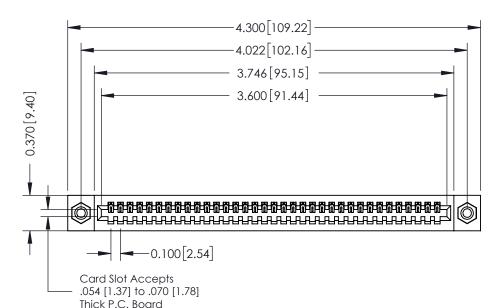

**Mounting Option** 08-#4-40 Unified Threaded Inserts **Contact Detail** 

540-Wire Wrap .025 Sq.(0.64 Sq.) - Tail LG=.570(14.48) .100 [2.54] Contact Spacing x .200 [5.08] Row Spacing

**See Accompanying Pages for:** 

- **Contact Bend Details**
- **Mounting Options**

342 / 392 Card Edge Connector Part Number: 342-035-540-108

YOUR CONNECTION TO QUALITY & SERVICE

342 ENG MASTER J.LEE DATE: OCT. 06/09 SHEET 1 OF 3

342 Assembly

THIS IS A C.A.D. GENERATED DRAWING DO NOT MAKE MANUAL REVISIONS TO MASTER. ISSUE NUMBER

ORIGINAL

1

| 342 / 392 Series Card Edge Connector<br>Contact Bend Detail |                                                                                                                                                                                                  | ACAD REFERENCE NO. 342 ENG MASTER |             |                  |        |
|-------------------------------------------------------------|--------------------------------------------------------------------------------------------------------------------------------------------------------------------------------------------------|-----------------------------------|-------------|------------------|--------|
|                                                             |                                                                                                                                                                                                  | DRAWN:                            | J.LEE       | DATE: OCT. 06/09 |        |
|                                                             |                                                                                                                                                                                                  | CHECKED:                          |             | DATE:            |        |
| TORONTO, ONTARIO                                            | THESE DRAWINGS AND SPECIFICATIONS ARE THE PROPERTY OF EDAC INC. AND SHALL NOT BE REPRODUCED, OR COPIED OR USED AS THE BASIS FOR THE MANUFACTURE OR SALE OF APPARATUS WITHOUT WRITTEN PERMISSION. | SCALE:                            | NTS         | SHEET :          | 2 OF 3 |
|                                                             |                                                                                                                                                                                                  | DRAWING                           | NUMBER      |                  | ISSUE  |
| YOUR CONNECTION TO QUALITY & SERVICE                        |                                                                                                                                                                                                  | 3                                 | 42 Assembly |                  | 1      |