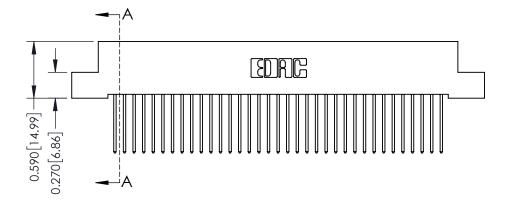

**Mounting Option** 08-#4-40 Unified Threaded Inserts **Contact Detail** 

540-Wire Wrap .025 Sq.(0.64 Sq.) - Tail LG=.570(14.48) .100 [2.54] Contact Spacing x .200 [5.08] Row Spacing

**See Accompanying Pages for:** 

- **Contact Bend Details**
- **Mounting Options**

342 / 392 Card Edge Connector Part Number: 342-035-540-108

YOUR CONNECTION TO QUALITY & SERVICE

342 ENG MASTER J.LEE DATE: OCT. 06/09 SHEET 1 OF 3

342 Assembly

THIS IS A C.A.D. GENERATED DRAWING DO NOT MAKE MANUAL REVISIONS TO MASTER

ISSUE NUMBER

ORIGINAL

1

| 342 / 392 Card Edge Connector<br>Mounting Options |                                                                                                                                                                                               | ACAD REFERENCE NO. 342 ENG MASTER |                         |        |  |  |
|---------------------------------------------------|-----------------------------------------------------------------------------------------------------------------------------------------------------------------------------------------------|-----------------------------------|-------------------------|--------|--|--|
|                                                   |                                                                                                                                                                                               | DRAWN: J.LEE                      | DATE: <b>OCT. 06/09</b> |        |  |  |
|                                                   |                                                                                                                                                                                               | CHECKED:                          | DATE:                   |        |  |  |
| TORONTO, ONTARIO                                  | THESE DRAWINGS AND SPECIFICATIONS ARE THE PROPERTY OF EDAC INCAND SHALL NOT BE REPRODUCED,OR COPIED OR USED AS THE BASIS FOR THE MANUFACTURE OR SALE OF APPARATUS WITHOUT WRITTEN PERMISSION. | SCALE: NTS                        | SHEET :                 | 3 OF 3 |  |  |
|                                                   |                                                                                                                                                                                               | DRAWING NUMBER                    | •                       | ISSUE  |  |  |
| YOUR CONNECTION TO QUALITY & SERVICE              |                                                                                                                                                                                               | 342 Assembly                      |                         | 1      |  |  |