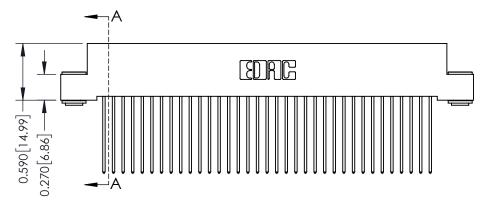

342 Assembly

THIS IS A C.A.D. GENERATED DRAWING DO NOT MAKE MANUAL REVISIONS TO MASTER. ISSUE NUMBER

ORIGINAL

1

| 342 / 392 Series Card Edge           | ACAD REFERENCE NO. 342 ENG MASTER                             |          |             |                  |        |
|--------------------------------------|---------------------------------------------------------------|----------|-------------|------------------|--------|
| Contact Bend Detail                  |                                                               |          | J.LEE       | DATE: OCT. 06/09 |        |
| Confider bend Defail                 |                                                               | CHECKED: |             | DATE:            |        |
| EDAC INC                             | OR USED AS THE BASIS FOR THE MANUFACTURE OR SALE OF APPARATUS | SCALE:   | NTS         | SHEET :          | 2 OF 3 |
| TORONTO, ONTARIO                     |                                                               | DRAWING  | NUMBER      |                  | ISSUE  |
| YOUR CONNECTION TO QUALITY & SERVICE |                                                               | 3        | 42 Assembly |                  | 1      |