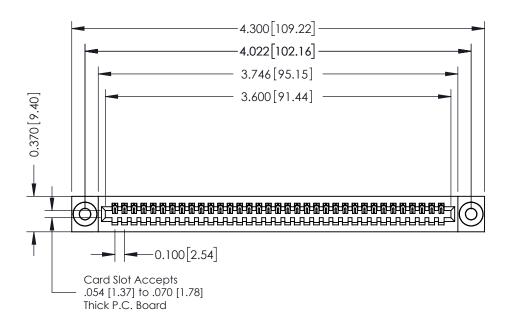

## **See Accompanying Pages for:**

- **Contact Bend Details**
- **Mounting Options**

342 / 392 Card Edge Connector Part Number: 342-035-541-103

YOUR CONNECTION TO QUALITY & SERVICE

|   | ACAD REFERENCE NO. 342 ENG MASTE |                  |  |
|---|----------------------------------|------------------|--|
|   | DRAWN: J.LEE                     | DATE: OCT. 06/09 |  |
|   | CHECKED:                         | DATE:            |  |
| 7 | SCALE: NTS                       | SHEET 1 OF 3     |  |
| D | DRAWING NUMBER                   | ISSUE            |  |

342 Assembly

THIS IS A C.A.D. GENERATED DRAWING DO NOT MAKE MANUAL REVISIONS TO MASTER. ISSUE NUMBER

ORIGINAL

1

| 342 / 392 Series Card Edge           | ACAD REFERENCE NO. 342 ENG MASTER                             |          |             |                  |        |
|--------------------------------------|---------------------------------------------------------------|----------|-------------|------------------|--------|
| Contact Bend Detail                  |                                                               |          | J.LEE       | DATE: OCT. 06/09 |        |
| Confider bend Defail                 |                                                               | CHECKED: |             | DATE:            |        |
| EDAC INC                             | OR USED AS THE BASIS FOR THE MANUFACTURE OR SALE OF APPARATUS | SCALE:   | NTS         | SHEET :          | 2 OF 3 |
| TORONTO, ONTARIO                     |                                                               | DRAWING  | NUMBER      |                  | ISSUE  |
| YOUR CONNECTION TO QUALITY & SERVICE |                                                               | 3        | 42 Assembly |                  | 1      |