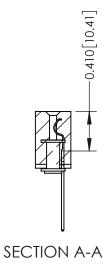

**Mounting Option** 03-.116 (2.95) I.D. Floating Eyelets **Contact Detail** 

542-Wire Wrap .025 Sq.(0.64 Sq.) - Tail LG=.655(16.64) .100 [2.54] Contact Spacing x .200 [5.08] Row Spacing

THIS IS A C.A.D. GENERATED DRAWING DO NOT MAKE MANUAL REVISIONS TO MASTER

ISSUE NUMBER

ORIGINAL

1

| 342 / 392 Card Edge Connector<br>Mounting Options |                                                                                                                                                                                               | ACAD REFERENCE NO. 342 ENG MASTER |                         |        |  |  |
|---------------------------------------------------|-----------------------------------------------------------------------------------------------------------------------------------------------------------------------------------------------|-----------------------------------|-------------------------|--------|--|--|
|                                                   |                                                                                                                                                                                               | DRAWN: J.LEE                      | DATE: <b>OCT. 06/09</b> |        |  |  |
|                                                   |                                                                                                                                                                                               | CHECKED:                          | DATE:                   |        |  |  |
| TORONTO, ONTARIO                                  | THESE DRAWINGS AND SPECIFICATIONS ARE THE PROPERTY OF EDAC INCAND SHALL NOT BE REPRODUCED,OR COPIED OR USED AS THE BASIS FOR THE MANUFACTURE OR SALE OF APPARATUS WITHOUT WRITTEN PERMISSION. | SCALE: NTS                        | SHEET :                 | 3 OF 3 |  |  |
|                                                   |                                                                                                                                                                                               | DRAWING NUMBER                    | •                       | ISSUE  |  |  |
| YOUR CONNECTION TO QUALITY & SERVICE              |                                                                                                                                                                                               | 342 Assembly                      |                         | 1      |  |  |