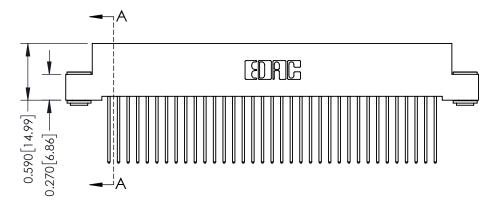

342 Assembly

THIS IS A C.A.D. GENERATED DRAWING DO NOT MAKE MANUAL REVISIONS TO MASTER. ISSUE NUMBER

ORIGINAL

1

| 342 / 392 Series Card Edge Connector<br>Contact Bend Detail |                                                                                                                                                                                                  | ACAD REFERENCE NO. 342 ENG MASTER |             |                  |        |
|-------------------------------------------------------------|--------------------------------------------------------------------------------------------------------------------------------------------------------------------------------------------------|-----------------------------------|-------------|------------------|--------|
|                                                             |                                                                                                                                                                                                  | DRAWN:                            | J.LEE       | DATE: OCT. 06/09 |        |
|                                                             |                                                                                                                                                                                                  | CHECKED:                          |             | DATE:            |        |
| TORONTO, ONTARIO                                            | THESE DRAWINGS AND SPECIFICATIONS ARE THE PROPERTY OF EDAC INC. AND SHALL NOT BE REPRODUCED, OR COPIED OR USED AS THE BASIS FOR THE MANUFACTURE OR SALE OF APPARATUS WITHOUT WRITTEN PERMISSION. | SCALE:                            | NTS         | SHEET :          | 2 OF 3 |
|                                                             |                                                                                                                                                                                                  | DRAWING                           | NUMBER      |                  | ISSUE  |
| YOUR CONNECTION TO QUALITY & SERVICE                        |                                                                                                                                                                                                  | 3                                 | 42 Assembly |                  | 1      |