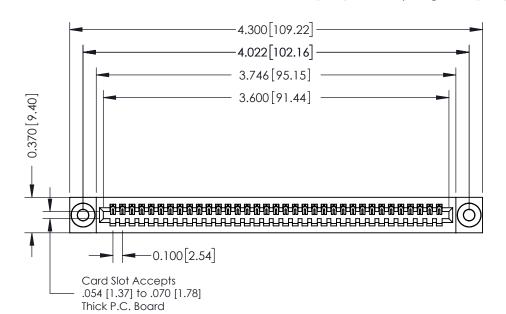

## **See Accompanying Pages for:**

- **Contact Bend Details**
- **Mounting Options**

342 / 392 Card Edge Connector Part Number: 342-035-542-103

YOUR CONNECTION TO QUALITY & SERVICE

342 ENG MASTER J.LEE DATE: OCT. 06/09 SHEET 1 OF 3

342 Assembly

THIS IS A C.A.D. GENERATED DRAWING DO NOT MAKE MANUAL REVISIONS TO MASTER. ISSUE NUMBER

ORIGINAL

1

| 342 / 392 Series Card Edge Connector<br>Contact Bend Detail |                                                                                                                                                                                                  | ACAD REFERENCE NO. 342 ENG MASTER |             |                  |        |
|-------------------------------------------------------------|--------------------------------------------------------------------------------------------------------------------------------------------------------------------------------------------------|-----------------------------------|-------------|------------------|--------|
|                                                             |                                                                                                                                                                                                  | DRAWN:                            | J.LEE       | DATE: OCT. 06/09 |        |
|                                                             |                                                                                                                                                                                                  | CHECKED:                          |             | DATE:            |        |
| TORONTO, ONTARIO                                            | THESE DRAWINGS AND SPECIFICATIONS ARE THE PROPERTY OF EDAC INC. AND SHALL NOT BE REPRODUCED, OR COPIED OR USED AS THE BASIS FOR THE MANUFACTURE OR SALE OF APPARATUS WITHOUT WRITTEN PERMISSION. | SCALE:                            | NTS         | SHEET :          | 2 OF 3 |
|                                                             |                                                                                                                                                                                                  | DRAWING                           | NUMBER      |                  | ISSUE  |
| YOUR CONNECTION TO QUALITY & SERVICE                        |                                                                                                                                                                                                  | 3                                 | 42 Assembly |                  | 1      |